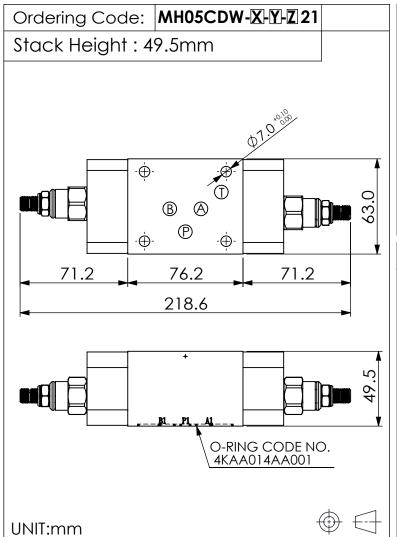

## ISO 05 SANDWICH MANIFOLD

## **TECHNICAL DATA**

Aluminum Body Pressure Rating: 210 bar

Ductile Iron

Body Pressure Rating: 350 bar

Rated flow: 40 I/min