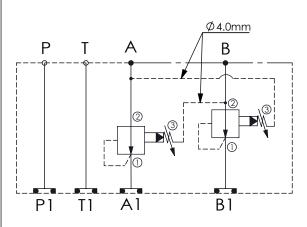

## Cartridge Valve:

Refer to PB11A-X-Y-Z

\* Refer to Winner Cartridge Valves Catalog.

| Aluminum     | 0.95<br>1.3  | kg(WITHOUT VALVES)<br>kg(INCLUDE VALVES) |
|--------------|--------------|------------------------------------------|
| Ductile Iron | 2.62<br>2.97 | kg(WITHOUT VALVES)<br>kg(INCLUDE VALVES) |

\* If you need the special specification. Please contact us.

| X                                                    | SELECTION FOR A PORT CONTROL |  |
|------------------------------------------------------|------------------------------|--|
| 11A3                                                 | CAVITY ONLY (WITHOUT VALVE)  |  |
| PBOA                                                 | PB11A30AL (40LPM ,7-210bar)  |  |
|                                                      |                              |  |
|                                                      |                              |  |
| Please refer to the list price of cartridge program. |                              |  |

| Y      | SELECTION FOR B PORT CONTROL                         |  |
|--------|------------------------------------------------------|--|
| 11A3   | CAVITY ONLY (WITHOUT VALVE)                          |  |
| PBOA   | PB11A30AL (40LPM ,7-210bar)                          |  |
|        |                                                      |  |
|        |                                                      |  |
|        |                                                      |  |
|        |                                                      |  |
| Please | Please refer to the list price of cartridge program. |  |