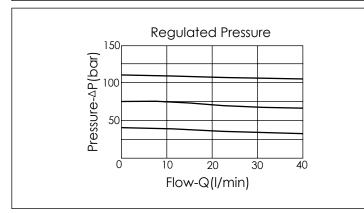

## **TECHNICAL DATA**

Aluminum Body Pressure Rating: 210 bar

Ductile Iron

Body Pressure Rating: 350 bar

Rated flow: 40 I/min