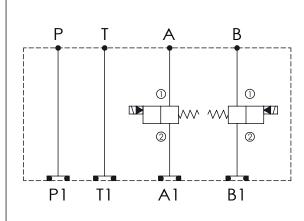

**SELECTION FOR A PORT CONTROL** 

(REFER TO EP12W-X-Y-Z)

CAVITY ONLY (WITHOUT VALVE)

\* If you need the special specification. Please contact us.

| Y     | SELECTION FOR B PORT CONTROL (REFER TO EP12W-X-Y-Z)                                         |
|-------|---------------------------------------------------------------------------------------------|
| 12W2  | CAVITY ONLY (WITHOUT VALVE)                                                                 |
| EP01  | EP12W2A01N05 , 150LPM,350bar<br>(NORMALLY CLOSED,WITHOUT COIL)                              |
| EP02  | EP12W2A02N05 , 150LPM,350bar<br>(NORMALLY OPEN,WITHOUT COIL)                                |
| EP01M | EP12W2A01M05 , 150LPM,350bar(NORMALLY CLOSED WITH KNOB STYLE MANUAL OVERRIDE, WITHOUT COIL) |
| EP02P | EP12W2A02P05 , 150LPM,350bar(NORMALLY OPEN WITH PUSH STYLE MANUAL OVERRIDE,WITHOUT COIL)    |
| COIL  | MUST BE ORDERED SEPARATELY                                                                  |