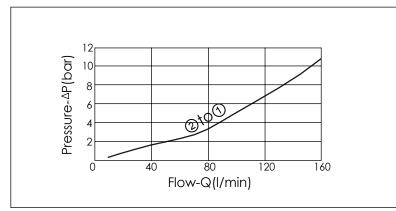

## TECHNICAL DATA

Aluminum Body Pressure Rating: 210 bar

Ductile Iron

X

12W2

Body Pressure Rating: 350 bar

Rated flow: 80 I/min

Cartridge Valve:
Refer to EP12W-X-Y-Z
EP12W-X-Y-Z