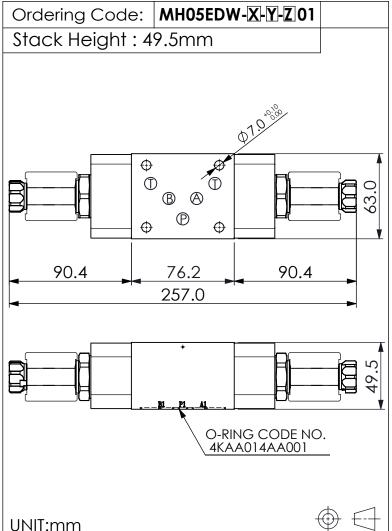

## **ISO 05 SANDWICH MANIFOLD**





## TECHNICAL DATA

Aluminum Body Pressure Rating: 210 bar

Ductile Iron

X

12W2

Body Pressure Rating: 350 bar

Rated flow: 80 I/min

Cartridge Valve:
Refer to EP12W-X-Y-Z
EP12W-X-Y-Z

\* Refer to Winner Cartridge Valves Catalog.

| Aluminum     | 0.88 kg(WITHOUT VALVES) 1.35 kg(INCLUDE VALVES ,WITHOUT COIL)       |
|--------------|---------------------------------------------------------------------|
| DUCTILE IRON | 2.58 kg(WITHOUT VALVES)<br>3.05 kg(INCLUDE VALVES<br>,WITHOUT COIL) |

**SELECTION FOR A PORT CONTROL** 

(REFER TO EP12W-X-Y-Z)

CAVITY ONLY (WITHOUT VALVE)

\* If you need the special specification. Please contact us.



| Y     | SELECTION FOR B PORT CONTROL (REFER TO EP12W-X-Y-Z)                                         |
|-------|-------------------------------------