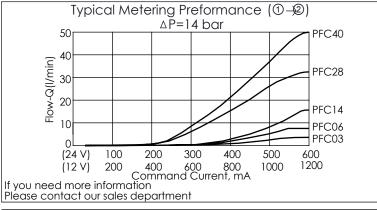

| Y                                                       | SELECTION FOR FLOW CONTROL VALVE (REFER TO PFC13A-X-Y-Z) |
|---------------------------------------------------------|----------------------------------------------------------|
| 13A2                                                    | CAVITY ONLY (WITHOUT VALVE)                              |
| PFC03                                                   | PFC13A2D0030N(0.3~3LPM)                                  |
| PFC06                                                   | PFC13A2D0060N(0.4~6LPM)                                  |
| PFC14                                                   | PFC13A2D0140N(0.6~14LPM)                                 |
| PFC28                                                   | PFC13A2D0280N(0.8~28LPM)                                 |
| PFC40                                                   | PFC13A2D0400N(1.0~40LPM)                                 |
| COIL MUST BE ORDERED SEPARATELY (REFER TO EC-19A-X-Y-Z) |                                                          |