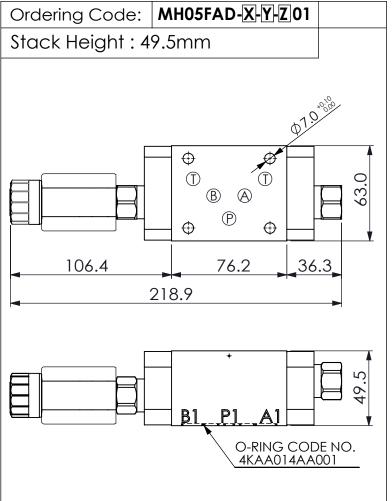

**UNIT:mm** 

## ISO 05 SANDWICH MANIFOLD

В

## **TECHNICAL DATA**

Α1

В1

Aluminum Body Pressure Rating: 210 bar

Ductile Iron

Body Pressure Rating: 350 bar

Rated flow: 40 I/min

Cartridge Valve:

Ρ1

Refer to CV13A-X-Y-Z PFC13A-X-Y-Z

T1

\* Refer to Winner Cartridge Valves Catalog.

| Aluminum | 0.8 kg(WITHOUT VALVES) 1.45 kg(INCLUDE VALVES ,WITHOUT COIL) |
|----------|--------------------------------------------------------------|
|          |                                                              |