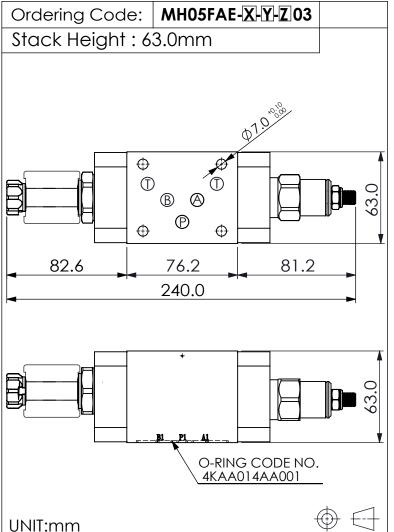

## ISO 05 SANDWICH MANIFOLD

В

Α

Ρ

**DUCTILE IRON** 

Pléase contact us.

Τ







| X    | SELECTION FOR FLOW CONTROL  |  |
|------|-----------------------------|--|
| 5A2  | CAVITY ONLY (WITHOUT VALVE) |  |
| FROA | FR5A20AL (45 LPM , 350bar)  |  |
|      |                             |  |

\* If you need the special specification.

| Y     | SELECTION FOR SOLENOID VALVES (REFER TO EP12W-汉-汉-汉)                                        |  |  |
|-------|---------------------------------------------------------------------------------------------|--|--|
| 12W2  | CAVITY ONLY (WITHOUT VALVE)                                                                 |  |  |
| EPO1  | EP12W2A01N05 , 150LPM,350bar<br>(NORMALLY CLOSED,WITHOUT COIL)                              |  |  |
| EP02  | EP12W2A02N05 , 150LPM,350bar<br>(NORMALLY OPEN,WITHOUT COIL)