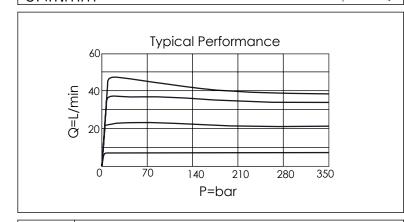

## ISO 05 SANDWICH MANIFOLD

В

Α

Ρ

**DUCTILE IRON** 

Pléase contact us.

Τ







| X    | SELECTION FOR FLOW CONTROL  |  |
|------|-----------------------------|--|
| 5A2  | CAVITY ONLY (WITHOUT VALVE) |  |
| FROA | FR5A20AL (45 LPM , 350bar)  |  |
|      |                             |  |

\* If you need the special specification.

| Y     | SELECTION FOR SOLENOID VALVES (REFER TO EP12W-汉-汉-汉)                                        |  |  |
|-------|---------------------------------------------------------------------------------------------|--|--|
| 12W2  | CAVITY ONLY (WITHOUT VALVE)                                                                 |  |  |
| EPO1  | EP12W2A01N05 , 150LPM,350bar<br>(NORMALLY CLOSED,WITHOUT COIL)                              |  |  |
| EP02  | EP12W2A02N05 , 150LPM,350bar<br>(NORMALLY OPEN,WITHOUT COIL)                                |