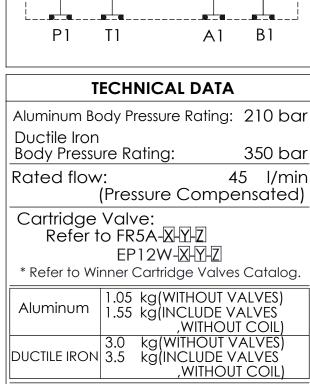

## ISO 05 SANDWICH MANIFOLD

В

Α

Ρ

**DUCTILE IRON** 

Pléase contact us.

Τ







| X    | SELECTION FOR FLOW CONTROL  |  |
|------|-----------------------------|--|
| 5A2  | CAVITY ONLY (WITHOUT VALVE) |  |
| FROA | FR5A20AL (45 LPM , 350bar)  |  |
|      |                             |  |

\* If you need the special specification.

| Y     | SELECTION FOR SOLENOID VALVES (REFER TO EP12W-汉-汉-汉)                                        |  |  |
|-------|---------------------------------------------------------------------------------------------|--|--|
| 12W2  | CAVITY ONLY (WITHOUT VALVE)                                                                 |  |  |
| EPO1  | EP12W2A01N05 , 150LPM,350bar<br>(NORMALLY CLOSED,WITHOUT COIL)                              |  |  |
| EP02  | EP12W2A02N05 , 150LPM,350bar<br>(NORMALLY OPEN,WITHOUT COIL)