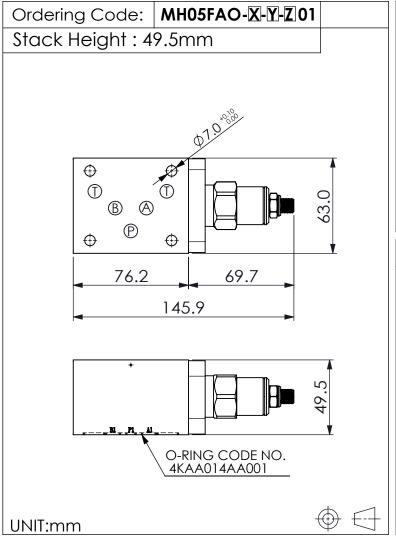

## ISO 05 SANDWICH MANIFOLD

## TECHNICAL DATA

Aluminum Body Pressure Rating: 210 bar

Ductile Iron

Body Pressure Rating: 350 bar

Rated flow: 80 I/min

## Cartridge Valve:

Refer to NV5A-X-Y-Z

\* Refer to Winner Cartridge Valves Catalog.

| Aluminum     | 0.6<br>0.87 | kg(WITHOUT VALVE)<br>kg(INCLUDE VALVE) |
|--------------|-------------|----------------------------------------|
| Ductile Iron | 1.76        | kg(WITHOUT VALVE)<br>kg(INCLUDE VALVE) |