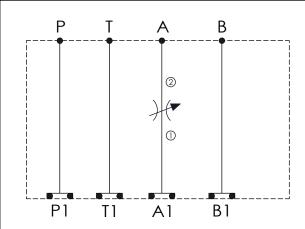

## Cartridge Valve:

Refer to NV5A-X-Y-Z

\* Refer to Winner Cartridge Valves Catalog.

| Aluminum     | 0.6<br>0.87 | kg(WITHOUT VALVE)<br>kg(INCLUDE VALVE) |
|--------------|-------------|----------------------------------------|
| Ductile Iron | 1.76        | kg(WITHOUT VALVE)<br>kg(INCLUDE VALVE) |

<sup>\*</sup> If you need the special specification. Please contact us.

| X                                                    | SELECTION FOR A PORT CONTROL |  |
|------------------------------------------------------|------------------------------|--|
| 5A2                                                  | CAVITY ONLY (WITHOUT VALVE)  |  |
| NV63                                                 | NV5A2063L (350bar)           |  |
|                                                      |                              |  |
|                                                      |                              |  |
| Please refer to the list price of cartridge program. |                              |  |

| Y | SELECTION FOR B PORT CONTROL |
|---|------------------------------|
| N | WITHOUT PORT                 |
|   |                              |
|   |                              |
|   |                              |
|   |                              |
|   |                              |
|   |                              |