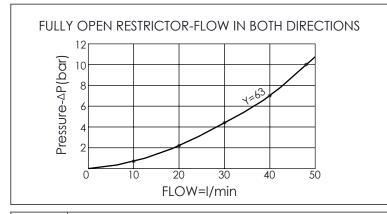

## TECHNICAL DATA

Aluminum Body Pressure Rating: 210 bar

Ductile Iron

Body Pressure Rating: 350 bar

Rated flow: 80 I/min