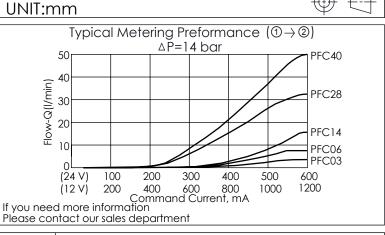

\* If you need the special specification. Please contact us.

| X     | SELECTION FOR FLOW CONTROL VALVE<br>(REFER TO PFC13A-X-Y-Z) |  |
|-------|-------------------------------------------------------------|--|
| 13A2  | CAVITY ONLY (WITHOUT VALVE)                                 |  |
| PFC03 | PFC13A2D0030N(0.3~3LPM)                                     |  |
| PFC06 | PFC13A2D0060N(0.4~6LPM)                                     |  |
| PFC14 | PFC13A2D0140N(0.6~14LPM)                                    |  |
| PFC28 | PFC13A2D0280N(0.8~28LPM)                                    |  |
| PFC40 | PFC13A2D0400N(1.0~40LPM)                                    |  |
|       |                                                             |  |