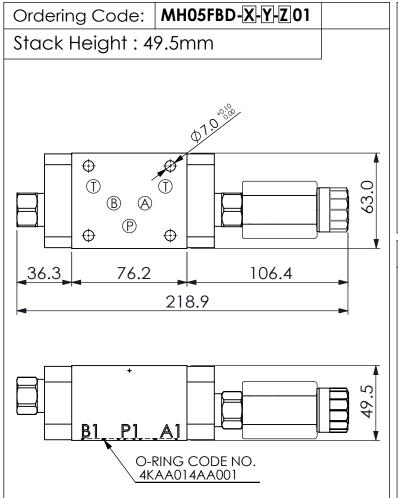

## ISO 05 SANDWICH MANIFOLD

## **TECHNICAL DATA**

Aluminum Body Pressure Rating: 210 bar

Ductile Iron

Body Pressure Rating: 350 bar

Rated flow: 40 I/min

Cartridge Valve:

Refer to PFC13A-X-Y-Z

\* Refer to Winner Cartridge Valves Catalog.

| Aluminum | 0.8 kg(WITHOUT VALVES)<br>1.45 kg(INCLUDE VALVES<br>,WITHOUT COIL) |
|----------|--------------------------------------------------------------------|
|          |                                                                    |