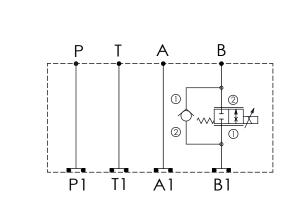

## **TECHNICAL DATA**

Aluminum Body Pressure Rating: 210 bar

Ductile Iron

Body Pressure Rating: 350 bar

Rated flow: 40 I/min

Cartridge Valve:

Refer to PFC13A-X-Y-Z

\* Refer to Winner Cartridge Valves Catalog.