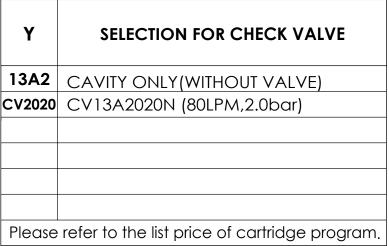

\* If you need the special specification. Please contact us.

| X     | SELECTION FOR FLOW CONTROL VALVE<br>(REFER TO PFC13A-X-Y-Z) |  |
|-------|-------------------------------------------------------------|--|
| 13A2  | CAVITY ONLY (WITHOUT VALVE)                                 |  |
| PFC03 | PFC13A2D0030N(0.3~3LPM)                                     |  |
| PFC06 | PFC13A2D0060N(0.4~6LPM)                                     |  |
| PFC14 | PFC13A2D0140N(0.6~14LPM)                                    |  |
| PFC28 | PFC13A2D0280N(0.8~28LPM)                                    |  |
| PFC40 | PFC13A2D0400N(1.0~40LPM)                                    |  |
|       |                                                             |  |