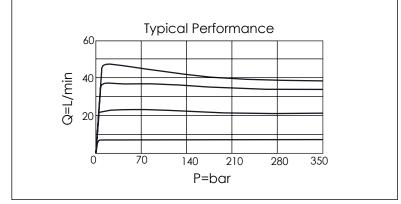

## Rody Pressure Pating: 210 ha

Aluminum Body Pressure Rating: 210 bar

Ductile Iron

Body Pressure Rating: 350 bar

Rated flow: 45 I/min

(Pressure Compensated)

Cartridge Valve: Refer to FR5A-X-Y-Z EP12W-X-Y-Z