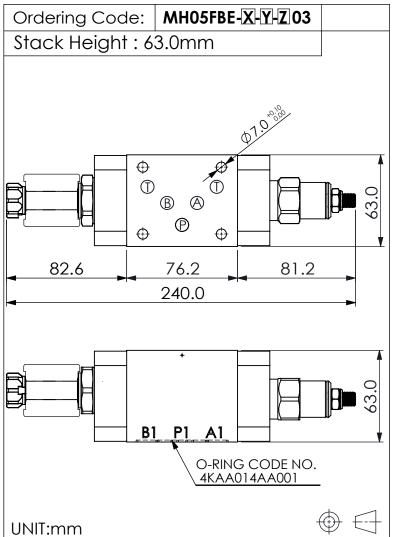

## **ISO 05 SANDWICH MANIFOLD**

## Rody Pressure Pating: 210 ha

Aluminum Body Pressure Rating: 210 bar

Ductile Iron

Body Pressure Rating: 350 bar

Rated flow: 45 I/min

(Pressure Compensated)

Cartridge Valve: Refer to FR5A-X-Y-Z EP12W-X-Y-Z