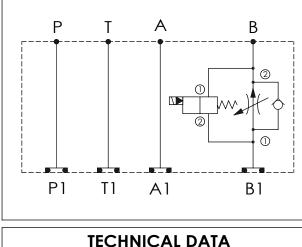

## Rody Pressure Pating: 210 ha

Aluminum Body Pressure Rating: 210 bar

Ductile Iron

Body Pressure Rating: 350 bar

Rated flow: 45 I/min

(Pressure Compensated)

Cartridge Valve: Refer to FR5A-X-Y-Z EP12W-X-Y-Z