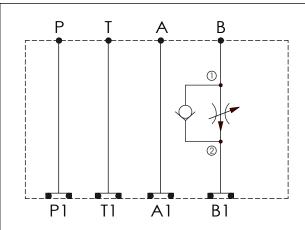

| Y                                                    | SELECTION FOR B PORT CONTROL |  |  |  |
|------------------------------------------------------|------------------------------|--|--|--|
| 5A2                                                  | CAVITY ONLY (WITHOUT VALVE)  |  |  |  |
| FROA                                                 | FR5A20AL (45 LPM , 350bar)   |  |  |  |
|                                                      |                              |  |  |  |
|                                                      |                              |  |  |  |
|                                                      |                              |  |  |  |
|                                                      |                              |  |  |  |
| Please refer to the list price of cartridge program. |                              |  |  |  |