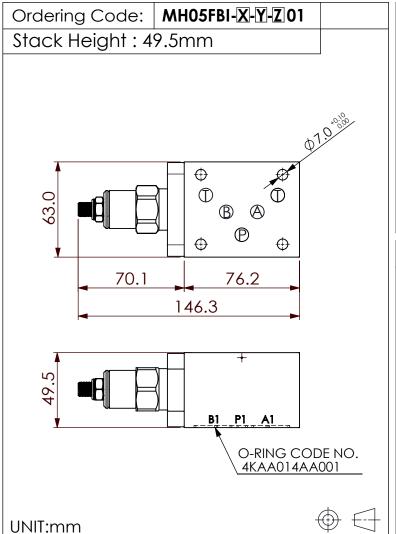

## ISO 05 SANDWICH MANIFOLD

## **TECHNICAL DATA**

Aluminum Body Pressure Rating: 210 bar

Ductile Iron

Body Pressure Rating: 350 bar

Rated flow: 45 1/min

(Pressure Compensated)

Cartridge Valve:

Refer to FR5A-X-Y-Z

\* Refer to Winner Cartridge Valves Catalog.

| - 1 | Aluminum     | 0.6<br>0.87  | kg(WITHOUT VALVE)<br>kg(INCLUDE VALVE) |
|-----|--------------|--------------|----------------------------------------|
|     | Ductile Iron | 1.76<br>2.03 | kg(WITHOUT VALVE)<br>kg(INCLUDE VALVE) |