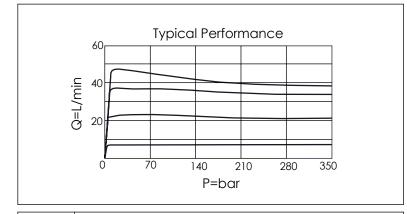

## **TECHNICAL DATA**

Aluminum Body Pressure Rating: 210 bar

Ductile Iron

Body Pressure Rating: 350 bar

Rated flow: 45 1/min

(Pressure Compensated)

Cartridge Valve:

Refer to FR5A-X-Y-Z