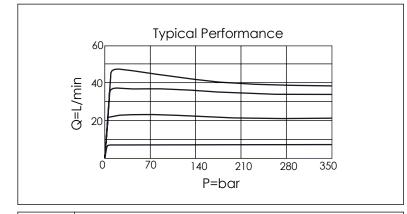

## **TECHNICAL DATA**

Aluminum Body Pressure Rating: 210 bar

Ductile Iron

Body Pressure Rating: 350 bar

Rated flow: 45 1/min

(Pressure Compensated)

Cartridge Valve: \_

Refer to FR5A-X-Y-Z