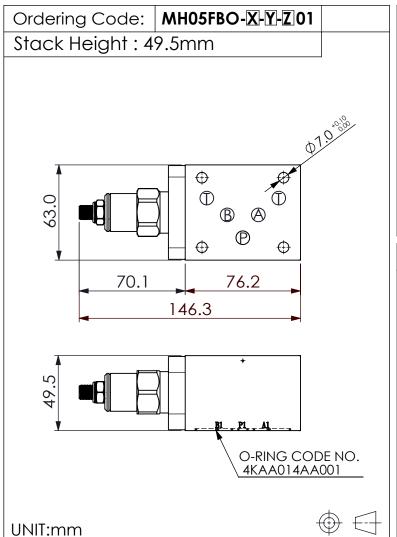

## ISO 05 SANDWICH MANIFOLD

## **TECHNICAL DATA**

Aluminum Body Pressure Rating: 210 bar

Ductile Iron

Body Pressure Rating: 350 bar

Rated flow: 45 1/min

(Pressure Compensated)

Cartridge Valve: \_

Refer to FR5A-X-Y-Z

\* Refer to Winner Cartridge Valves Catalog.

|              |              | kg(WITHOUT VALVE)<br>kg(INCLUDE VALVE) |
|--------------|--------------|----------------------------------------|
| Ductile Iron | 1.76<br>2.03 | kg(WITHOUT VALVE)<br>kg(INCLUDE VALVE) |