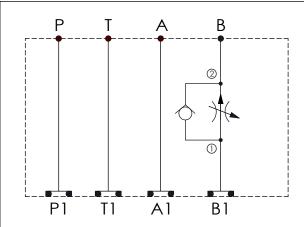

\* If you need the special specification. Please contact us.

| x | SELECTION FOR A PORT CONTROL |
|---|------------------------------|
| N | WITHOUT PORT                 |
|   |                              |
|   |                              |

| Y                                                    | SELECTION FOR B PORT CONTROL |  |
|------------------------------------------------------|------------------------------|--|
| 5A2                                                  | CAVITY ONLY (WITHOUT VALVE)  |  |
| FROA                                                 | FR5A20AL (45 LPM , 350bar)   |  |
|                                                      |                              |  |
|                                                      |                              |  |
|                                                      |                              |  |
|                                                      |                              |  |
| Please refer to the list price of cartridge program. |                              |  |

| Z | BODY MATERIAL          |  |  |
|---|------------------------|--|--|
| Α | HIGH-STRENGTH ALUMINUM |  |  |
| S | DUCTILE IRON           |  |  |
|   |                        |  |  |
|   |                        |  |  |
|   |                        |  |  |
|   |                        |  |  |
|   |                        |  |  |