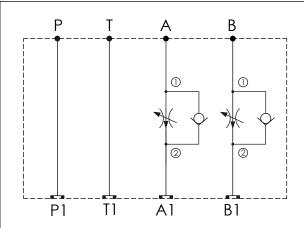

\* If you need the special specification. Please contact us.

| X                                                    | SELECTION FOR A PORT CONTROL |  |
|------------------------------------------------------|------------------------------|--|
| 5A2                                                  | CAVITY ONLY (WITHOUT VALVE)  |  |
| FROA                                                 | FR5A20AL (45 LPM , 350bar)   |  |
|                                                      |                              |  |
|                                                      |                              |  |
| Please refer to the list price of cartridge program. |                              |  |

| Y                                                    | SELECTION FOR B PORT CONTROL |
|------------------------------------------------------|------------------------------|
| 5A2                                                  | CAVITY ONLY (WITHOUT VALVE)  |
| FROA                                                 | FR5A20AL (45 LPM , 350bar)   |
|                                                      |                              |
|                                                      |                              |
|                                                      |                              |
|                                                      |                              |
| Please refer to the list price of cartridge program. |                              |