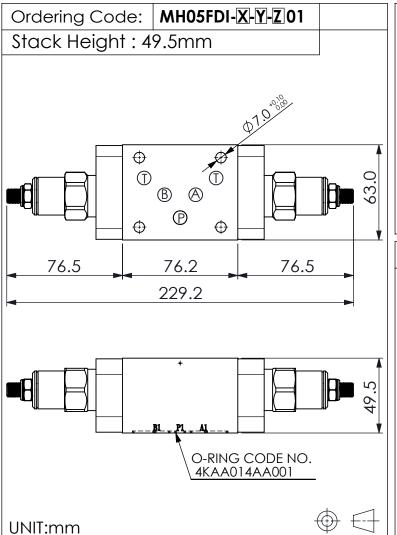

## **TECHNICAL DATA**

Aluminum Body Pressure Rating: 210 bar

Ductile Iron

Body Pressure Rating: 350 bar

Rated flow: 45 I/min

(Pressure Compensated)

Cartridge Valve:

Refer to FR5A-X-Y-Z

\* Refer to Winner Cartridge Valves Catalog.

| Aluminum     | 0.73 kg(WITHOUT VALVES)<br>1.27 kg(INCLUDE VALVES) |
|--------------|----------------------------------------------------|
| Ductile Iron | 2.13 kg(WITHOUT VALVES) 2.67 kg(INCLUDE VALVES)    |