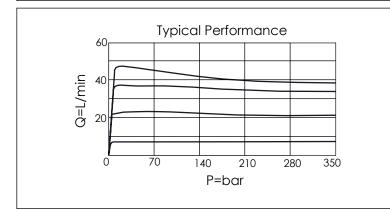

## **TECHNICAL DATA**

Aluminum Body Pressure Rating: 210 bar

Ductile Iron

Body Pressure Rating: 350 bar

Rated flow: 45 I/min

(Pressure Compensated)

Cartridge Valve:

Refer to FR5A-X-Y-Z