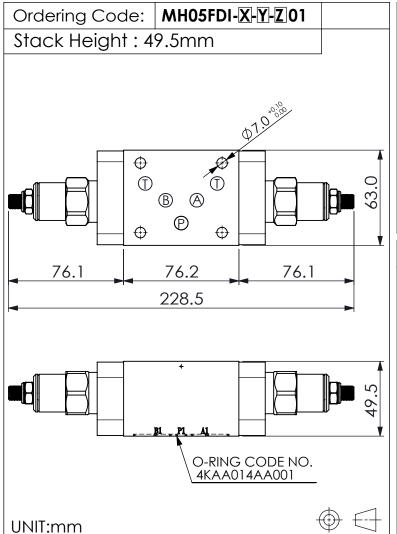

## ISO 05 SANDWICH MANIFOLD

## TECHNICAL DATA

Aluminum Body Pressure Rating: 210 bar

Ductile Iron

Body Pressure Rating: 350 bar

Rated flow: 80 I/min

## Cartridge Valve:

Refer to NV5A-X-Y-Z

\* Refer to Winner Cartridge Valves Catalog.

| Aluminum     | 0.73 kg(WITHOUT VALVES)<br>1.25 kg(INCLUDE VALVES) |  |  |  |
|--------------|----------------------------------------------------|--|--|--|
| Ductile Iron | 2.13 kg(WITHOUT VALVES) 2.65 kg(INCLUDE VALVES)    |  |  |  |