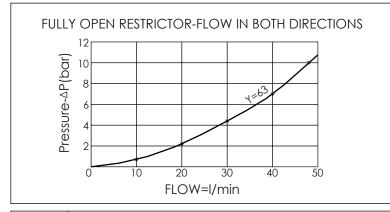

## TECHNICAL DATA

Aluminum Body Pressure Rating: 210 bar

Ductile Iron

Body Pressure Rating: 350 bar

Rated flow: 80 I/min