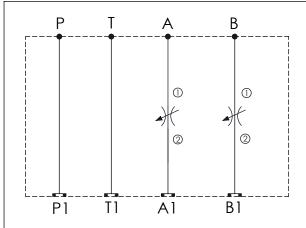

<sup>\*</sup> If you need the special specification. Please contact us.

| X                                                   | SELECTION FOR A PORT CONTROL |  |
|-----------------------------------------------------|------------------------------|--|
| 5A2                                                 | CAVITY ONLY (WITHOUT VALVE)  |  |
| NV63                                                | NV5A2063L (350bar)           |  |
|                                                     |                              |  |
|                                                     |                              |  |
| Please refer to the list price of cartridge program |                              |  |

| Y                                                    | SELECTION FOR B PORT CONTROL |  |
|------------------------------------------------------|------------------------------|--|
| 5A2                                                  | CAVITY ONLY (WITHOUT VALVE)  |  |
| NV63                                                 | NV5A2063L (350bar)           |  |
|                                                      |                              |  |
|                                                      |                              |  |
|                                                      |                              |  |
|                                                      |                              |  |
| Please refer to the list price of cartridge program. |                              |  |