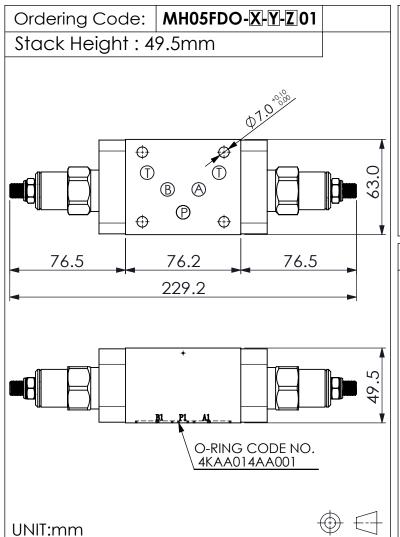

## **ISO 05 SANDWICH MANIFOLD**

## **TECHNICAL DATA**

Aluminum Body Pressure Rating: 210 bar

Ductile Iron

Body Pressure Rating: 350 bar

Rated flow: 45

(Pressure Compensated)

I/min

Cartridge Valve: