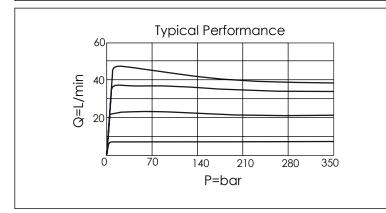

## **TECHNICAL DATA**

Aluminum Body Pressure Rating: 210 bar

Ductile Iron

Body Pressure Rating: 350 bar

Rated flow: 45

(Pressure Compensated)

I/min

Cartridge Valve: