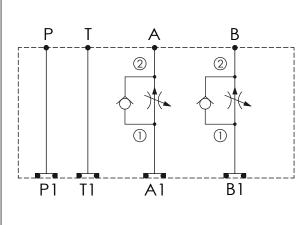

Refer to FR5A-X-Y-Z

\* Refer to Winner Cartridge Valves Catalog.

|              | 0.72 100/14/17/10/17 1/41/750                      |
|--------------|----------------------------------------------------|
| Aluminum     | 0.73 kg(WITHOUT VALVES)<br>1.27 kg(INCLUDE VALVES) |
|              | 1.27 Kg(INCLUDE VALVES)                            |
| Ductile Iron | 2.13 kg(WITHOUT VALVES) 2.67 kg(INCLUDE VALVES)    |

\* If you need the special specification. Please contact us.

| X                                                    | SELECTION FOR A PORT CONTROL |  |
|------------------------------------------------------|------------------------------|--|
| 5A2                                                  | CAVITY ONLY (WITHOUT VALVE)  |  |
| FROA                                                 | FR5A20AL (45 LPM , 350bar)   |  |
|                                                      |                              |  |
|                                                      |                              |  |
| Please refer to the list price of cartridge program. |                              |  |

| Y                                                    | SELECTION FOR B PORT CONTROL |
|------------------------------------------------------|------------------------------|
| 5A2                                                  | CAVITY ONLY (WITHOUT VALVE)  |
| FROA                                                 | FR5A20AL (45 LPM , 350bar)   |
|                                                      |                              |
|                                                      |                              |
|                                                      |                              |
|                                                      |                              |
| Please refer to the list price of cartridge program. |                              |