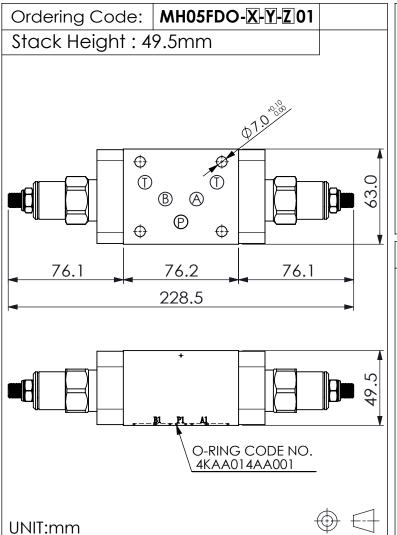

## TECHNICAL DATA

Aluminum Body Pressure Rating: 210 bar

Ductile Iron

Body Pressure Rating: 350 bar

Rated flow: 80 I/min

## Cartridge Valve:

Refer to NV5A-X-Y-Z

\* Refer to Winner Cartridge Valves Catalog.

| Aluminum     | 0.73 kg(WITHOUT VALVES)<br>1.25 kg(INCLUDE VALVES) |
|--------------|----------------------------------------------------|
| Ductile Iron | 2.13 kg(WITHOUT VALVES)<br>2.65 kg(INCLUDE VALVES) |