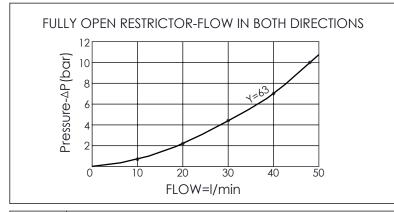

## TECHNICAL DATA

Aluminum Body Pressure Rating: 210 bar

Ductile Iron

Body Pressure Rating: 350 bar

Rated flow: 80 I/min