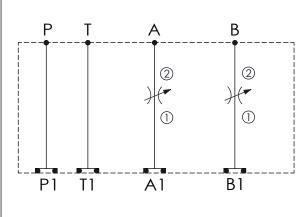

<sup>\*</sup> If you need the special specification. Please contact us.

| X                                                    | SELECTION FOR A PORT CONTROL |
|------------------------------------------------------|------------------------------|
| 5A2                                                  | CAVITY ONLY (WITHOUT VALVE)  |
| NV63                                                 | NV5A2063L (350bar)           |
|                                                      |                              |
|                                                      |                              |
| Please refer to the list price of cartridge program. |                              |

| Y                                                    | SELECTION FOR B PORT CONTROL |
|------------------------------------------------------|------------------------------|
| 5A2                                                  | CAVITY ONLY (WITHOUT VALVE)  |
| NV63                                                 | NV5A2063L (350bar)           |
|                                                      |                              |
|                                                      |                              |
|                                                      |                              |
|                                                      |                              |
| Please refer to the list price of cartridge program. |                              |