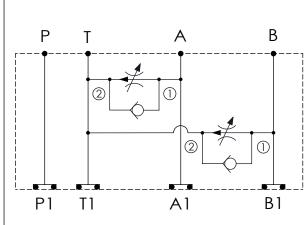

## **TECHNICAL DATA**

Aluminum Body Pressure Rating: 210 bar

Ductile Iron

Body Pressure Rating: 350 bar

Rated flow: 45 1/min

(Pressure Compensated)

Cartridge Valve:

Refer to FR5A-X-Y-Z

\* If you need the special specification. Please contact us.

| X                                                   | SELECTION FOR A PORT CONTROL |  |
|-----------------------------------------------------|------------------------------|--|
| 5A2                                                 | CAVITY ONLY (WITHOUT VALVE)  |  |
| FROA                                                | FR5A20AL(45 LPM , 350bar)    |  |
|                                                     |                              |  |
|                                                     |                              |  |
| Please refer to the list price of cartridge program |                              |  |

| Y                                                    | SELECTION FOR B PORT CONTROL |  |
|------------------------------------------------------|------------------------------|--|
| 5A2                                                  | CAVITY ONLY (WITHOUT VALVE)  |  |
| FROA                                                 | FR5A20AL (45 LPM , 350bar)   |  |
|                                                      |                              |  |
|                                                      |                              |  |
|                                                      |                              |  |
|                                                      |                              |  |
| Please refer to the list price of cartridge program. |                              |  |