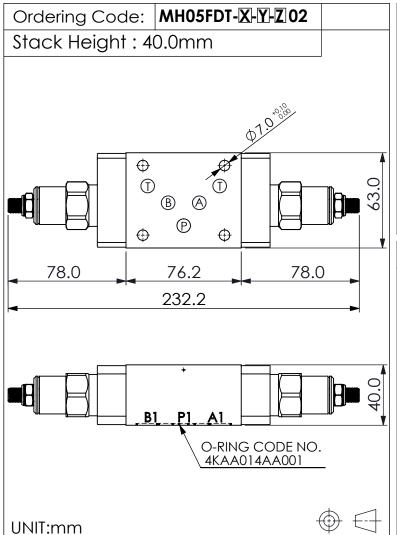

## ISO 05 SANDWICH MANIFOLD

## **TECHNICAL DATA**

Aluminum Body Pressure Rating: 210 bar

Ductile Iron

Body Pressure Rating: 350 bar

Rated flow: 45 1/min

(Pressure Compensated)

Cartridge Valve:

Refer to FR5A-X-Y-Z

\* Refer to Winner Cartridge Valves Catalog.

| Aluminum     | 0.6<br>1.2   | kg(WITHOUT VALVES)<br>kg(INCLUDE VALVES) |
|--------------|--------------|------------------------------------------|
| DUCTILE IRON | 1.72<br>2.32 | kg(WITHOUT VALVES)<br>kg(INCLUDE VALVES) |