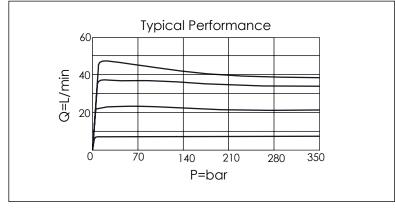

## **TECHNICAL DATA**

Aluminum Body Pressure Rating: 210 bar

Ductile Iron

Body Pressure Rating: 350 bar

Rated flow: 45 1/min

(Pressure Compensated)

Cartridge Valve:

Refer to FR5A-X-Y-Z