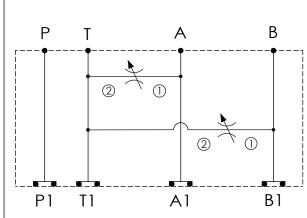

## Cartridge Valve: Refer to NV5A-X-Y-Z

\* Refer to Winner Cartridge Valves Catalog.

| Aluminum     | 0.6<br>1.2   | kg(WITHOUT VALVES)<br>kg(INCLUDE VALVES) |
|--------------|--------------|------------------------------------------|
| DUCTILE IRON | 1.72<br>2.32 | kg(WITHOUT VALVES)<br>kg(INCLUDE VALVES) |

<sup>\*</sup> If you need the special specification. Please contact us.

O-RING CODE NO. 4KAA014AA001

| X      | SELECTION FOR A PORT CONTROL                  |
|--------|-----------------------------------------------|
| 5A2    | CAVITY ONLY (WITHOUT VALVE)                   |
| NV63   | NV5A2063L (350bar)                            |
|        |                                               |
|        |                                               |
| Please | refer to the list price of cartridge program. |

| Y                                                    | SELECTION FOR B PORT CONTROL |  |
|------------------------------------------------------|------------------------------|--|
| 5A2                                                  | CAVITY ONLY (WITHOUT VALVE)  |  |
| NV63                                                 | NV5A2063L (350bar)           |  |
|                                                      |                              |  |
|                                                      |                              |  |
|                                                      |                              |  |
|                                                      |                              |  |
| Please refer to the list price of cartridge program. |                              |  |