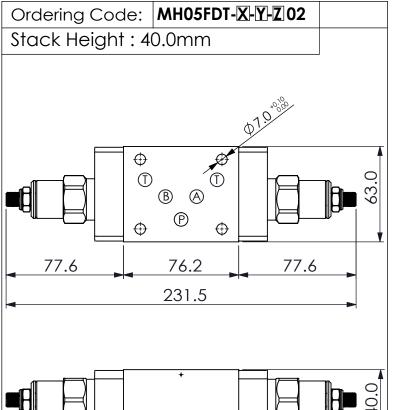

**UNIT:mm** 

## ISO 05 SANDWICH MANIFOLD

## TECHNICAL DATA Aluminum Body Pressure Rating: 210 bar

Ductile Iron

Body Pressure Rating: 350 bar

Rated flow: 80 I/min