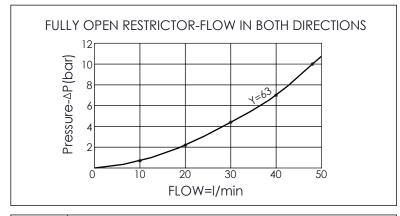

## TECHNICAL DATA Aluminum Body Pressure Rating: 210 bar

Ductile Iron

Body Pressure Rating: 350 bar

Rated flow: 80 I/min