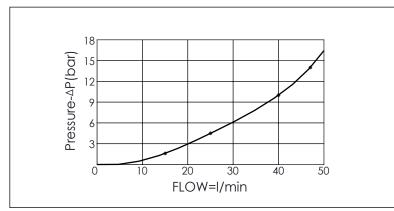

## TECHNICAL DATA Aluminum Body Pressure Rating: 210 bar

Ductile Iron

Body Pressure Rating: 350 bar

Rated flow: 80 I/min