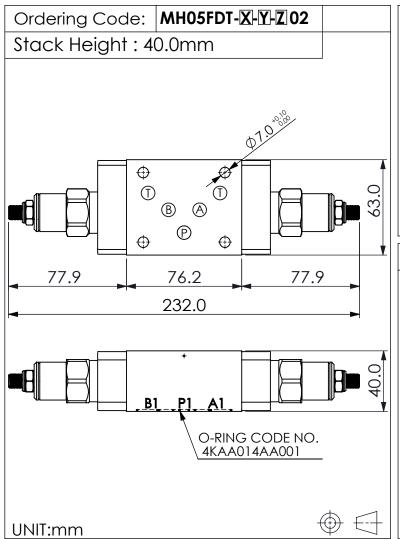

## ISO 05 SANDWICH MANIFOLD

## TECHNICAL DATA Aluminum Body Pressure Rating: 210 bar

Ductile Iron

Body Pressure Rating: 350 bar

Rated flow: 80 I/min

## Cartridge Valve: Refer to NC5A-XHY-Z

\* Refer to Winner Cartridge Valves Catalog.

| Aluminum     | 0.6<br>1.2   | kg(WITHOUT VALVES)<br>kg(INCLUDE VALVES) |
|--------------|--------------|------------------------------------------|
| DUCTILE IRON | 1.72<br>2.32 | kg(WITHOUT VALVES)<br>kg(INCLUDE VALVES) |