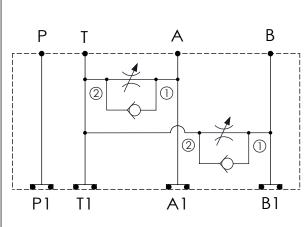

## Cartridge Valve: Refer to NC5A-XHY-Z

\* Refer to Winner Cartridge Valves Catalog.

| Aluminum     | 0.6<br>1.2   | kg(WITHOUT VALVES)<br>kg(INCLUDE VALVES) |
|--------------|--------------|------------------------------------------|
| DUCTILE IRON | 1.72<br>2.32 | kg(WITHOUT VALVES)<br>kg(INCLUDE VALVES) |

\* If you need the special specification. Please contact us.

| x                                                    | SELECTION FOR A PORT CONTROL |  |
|------------------------------------------------------|------------------------------|--|
| 5A2                                                  | CAVITY ONLY (WITHOUT VALVE)  |  |
| NCBC                                                 | NC5A21BCL (2.0bar)           |  |
|                                                      |                              |  |
|                                                      |                              |  |
| Please refer to the list price of cartridge program. |                              |  |

| Y                                                    | SELECTION FOR B PORT CONTROL |  |
|------------------------------------------------------|------------------------------|--|
| 5A2                                                  | CAVITY ONLY (WITHOUT VALVE)  |  |
| NCBC                                                 | NC5A21BCL (2.0bar)           |  |
|                                                      |                              |  |
|                                                      |                              |  |
|                                                      |                              |  |
|                                                      |                              |  |
| Please refer to the list price of cartridge program. |                              |  |