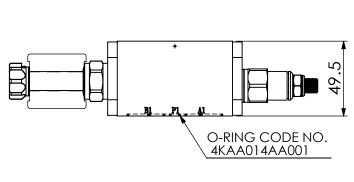

**UNIT:mm** 

30 24

Q=L/min 18

## ISO 05 SANDWICH MANIFOLD







Typical Performance

140

P=bar

210

280



| Υ                                                       | SELECTION FOR SOLENOID VALVES (REFER TO EP08W-X-Y-Z)                                       |  |
|---------------------------------------------------------|--------------------------------------------------------------------------------------------|--|
| 08W2                                                    | CAVITY ONLY (WITHOUT VALVE)                                                                |  |
| EPO1                                                    | EP08W2A01N05 , 40LPM,350bar<br>(NORMALLY CLOSED,WITHOUT COIL)                              |  |
| EP02                                                    | EP08W2A02N05 , 40LPM,350bar<br>(NORMALLY OPEN,WITHOUT COIL)