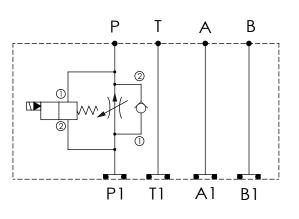

## **TECHNICAL DATA**

Aluminum Body Pressure Rating: 210 bar

Ductile Iron

Body Pressure Rating: 350 bar

Rated flow: 23 I/min

(Pressure Compensated)

Cartridge Valve: Refer to FR13A-X-Y-Z EP08W-X-Y-Z

\* Refer to Winner Cartridge Valves Catalog.