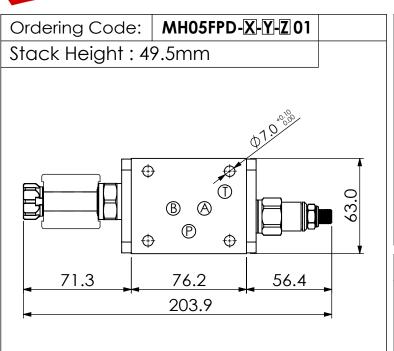

**UNIT:mm** 

30 24

Q=L/min 18

## ISO 05 SANDWICH MANIFOLD







Typical Performance

140

P=bar

210

280



| Υ                                                       | SELECTION FOR SOLENOID VALVES (REFER TO EP08W-X-Y-Z)                                       |  |
|---------------------------------------------------------|--------------------------------------------------------------------------------------------|--|
| 08W2                                                    | CAVITY ONLY (WITHOUT VALVE)                                                                |  |
| EPO1                                                    | EP08W2A01N05 , 40LPM,350bar<br>(NORMALLY CLOSED,WITHOUT COIL)                              |  |
| EP02                                                    | EP08W2A02N05 , 40LPM,350bar<br>(NORMALLY OPEN,WITHOUT COIL)