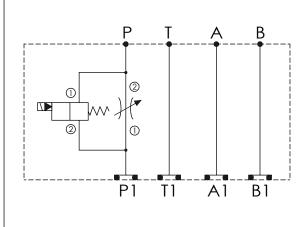

\* If you need the special specification. Please contact us.

| X    | SELECTION FOR FLOW CONTROL  |
|------|-----------------------------|
| 5A2  | CAVITY ONLY (WITHOUT VALVE) |
| NV63 | NV5A2063L ( 350bar)         |
|      |                             |

## FULLY OPEN RESTRICTOR-FLOW IN BOTH DIRECTIONS 12 10 10 8 12 10 10 20 30 40 50 FLOW=I/min

| Y                               | SELECTION FOR SOLENOID VALVES (REFER TO EP12W-X-Y-Z)                                        |  |  |
|---------------------------------|---------------------------------------------------------------------------------------------|--|--|
| 12W2                            | CAVITY ONLY (WITHOUT VALVE)                                                                 |  |  |
| EPO1                            | EP12W2A01N05 , 150LPM,350bar<br>(NORMALLY CLOSED,WITHOUT COIL)                              |  |  |
| EP02                            | EP12W2A02N05 , 150LPM,350bar<br>(NORMALLY OPEN,WITHOUT COIL)                                |  |  |
| EP01M                           | EP12W2A01M05 , 150LPM,350bar(NORMALLY CLOSED WITH KNOB STYLE MANUAL OVERRIDE, WITHOUT COIL) |  |  |
| EP02P                           | EP12W2A02P05 , 150LPM,350bar(NORMALLY OPEN<br>WITH PUSH STYLE MANUAL OVERRIDE,WITHOUT COIL) |  |  |
| COIL MUST BE ORDERED SEPARATELY |                                                                                             |  |  |