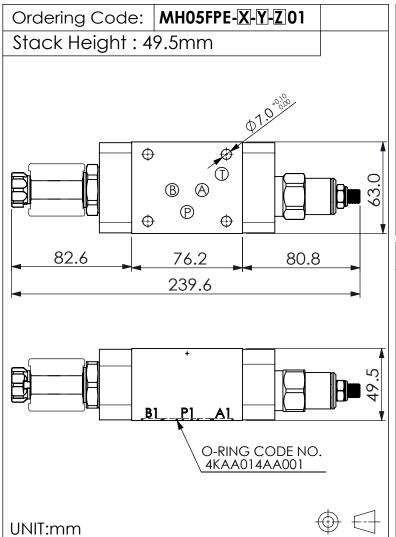

## ISO 05 SANDWICH MANIFOLD

## TECHNICAL DATA

Aluminum Body Pressure Rating: 210 bar

Ductile Iron

Body Pressure Rating: 350 bar

Rated flow: 80 I/min

Cartridge Valve: Refer to NV5A-XHY-Z EP12W-XHY-Z

\* Refer to Winner Cartridge Valves Catalog.

| Aluminum     | 0.8<br>1.06 | kg(WITHOUT VALVES)<br>kg(INCLUDE VALVES<br>,WITHOUT COIL) |
|--------------|-------------|-----------------------------------------------------------|
| DUCTILE IRON | 2.3<br>2.56 | kg(WITHOUT VALVES)<br>kg(INCLUDE VALVES<br>.WITHOUT COIL) |