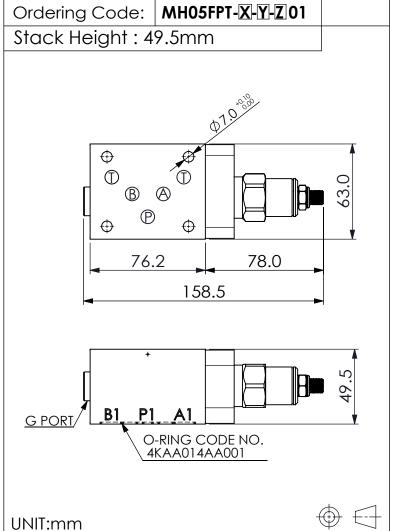

## **ISO 05 SANDWICH MANIFOLD**

## **TECHNICAL DATA**

Aluminum Body Pressure Rating: 210 bar

Ductile Iron

Body Pressure Rating: 350 bar

Rated flow: 45

(Pressure Compensated)

I/min

Cartridge Valve:

Refer to FR5A-X-Y-Z

\* Refer to Winner Cartridge Valves Catalog.

| Aluminum     | 0.68<br>0.95 | kg(WITHOUT VALVE)<br>kg(INCLUDE VALVE) |
|--------------|--------------|----------------------------------------|
| Ductile Iron | 1.93<br>2.2  | kg(WITHOUT VALVE)<br>kg(INCLUDE VALVE) |

\* If you need the special specification. Please contact us.

| X                                                    | SELECTION FOR P PORT CONTROL |  |
|------------------------------------------------------|------------------------------|--|
| 5A2                                                  | CAVITY ONLY (WITHOUT VALVE)  |  |
| FROA                                                 | FR5A20AL (45 LPM , 350bar)   |  |
|                                                      |                              |  |
|                                                      |                              |  |
| Please refer to the list price of cartridge program. |                              |  |

| Y   | SELECTION FOR G PORT |  |  |
|-----|----------------------|--|--|
| G02 | G 1/4"(Metric)       |  |  |
| N02 | NPT 1/4"(U.S. Units) |  |  |
|     |                      |  |  |
|     |                      |  |  |
|     |                      |  |  |
|     |                      |  |  |
|     |                      |  |  |

| Z | BODY MATERIAL          |  |  |
|---|------------------------|--|--|
| Α | HIGH-STRENGTH ALUMINUM |  |  |
| S | DUCTILE IRON           |  |  |
|   |                        |  |  |
|   |                        |  |  |
|   |                        |  |  |
|   |                        |  |  |
| 1 |                        |  |  |