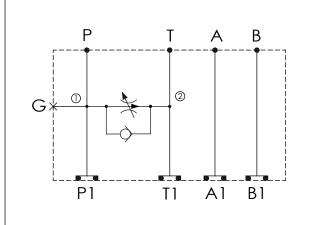

## **TECHNICAL DATA**

Aluminum Body Pressure Rating: 210 bar

Ductile Iron

Body Pressure Rating: 350 bar

Rated flow: 45

(Pressure Compensated)

I/min

Cartridge Valve:

Refer to FR5A-X-Y-Z

\* Refer to Winner Cartridge Valves Catalog.

| Aluminum     | 0.68<br>0.95 | kg(WITHOUT VALVE)<br>kg(INCLUDE VALVE) |
|--------------|--------------|----------------------------------------|
| Ductile Iron | 1.93<br>2.2  | kg(WITHOUT VALVE)<br>kg(INCLUDE VALVE) |