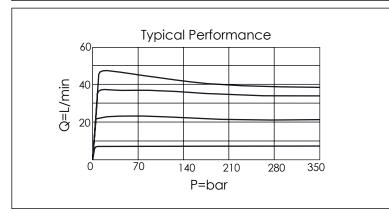

## **TECHNICAL DATA**

Aluminum Body Pressure Rating: 210 bar

Ductile Iron

Body Pressure Rating: 350 bar

Rated flow: 45

(Pressure Compensated)

I/min

Cartridge Valve: