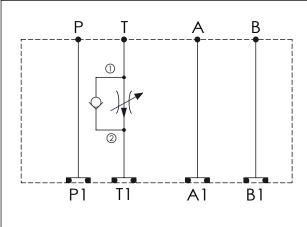

## TECHNICAL DATA

Aluminum Body Pressure Rating: 210 bar

Ductile Iron

Body Pressure Rating: 350 bar

Rated flow: 45 I/min

(Pressure Compensated)

Cartridge Valve:

Refer to FR5A-X-Y-Z

<sup>\*</sup> If you need the special specification. Please contact us.

| X                                                    | SELECTION FOR T PORT CONTROL |  |
|------------------------------------------------------|------------------------------|--|
| 5A2                                                  | CAVITY ONLY (WITHOUT VALVE)  |  |
| FROA                                                 | FR5A20AL (45 LPM , 350bar)   |  |
|                                                      |                              |  |
|                                                      |                              |  |
| Please refer to the list price of cartridge program. |                              |  |