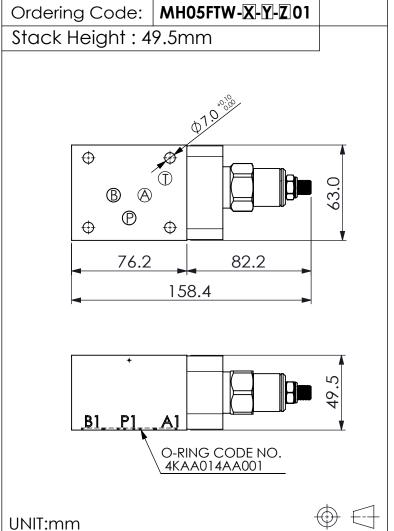

## ISO 05 SANDWICH MANIFOLD

## TECHNICAL DATA

Aluminum Body Pressure Rating: 210 bar

Ductile Iron

Body Pressure Rating: 350 bar

Rated flow: 45 I/min

(Pressure Compensated)

Cartridge Valve:

Refer to FR5A-X-Y-Z

\* Refer to Winner Cartridge Valves Catalog.

| Aluminum     | 0.71 kg(WITHOUT VALVE)<br>0.98 kg(INCLUDE VALVE) |
|--------------|--------------------------------------------------|
| Ductile Iron | 2.08 kg(WITHOUT VALVES) 2.35 kg(INCLUDE VALVES)  |