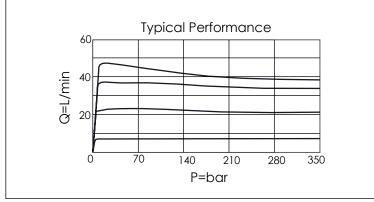

## TECHNICAL DATA

Aluminum Body Pressure Rating: 210 bar

Ductile Iron

Body Pressure Rating: 350 bar

Rated flow: 45 I/min

(Pressure Compensated)

Cartridge Valve:

Refer to FR5A-X-Y-Z