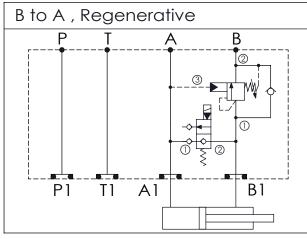

| x     | SELECTION FOR SOLENOID VALVES (REFER TO EP17E-区)                                                       |  |
|-------|--------------------------------------------------------------------------------------------------------|--|
| 17E2  | CAVITY ONLY (WITHOUT VALVE)                                                                            |  |
| EP11  | EP17E2A11N05 , 70LPM,350bar<br>(NORMALLY CLOSED,WITHOUT COIL)                                          |  |
| EP11M | <b>EP11M</b> EP17E2A11M05 , 70LPM,350bar(NORMALLY CLOSED WITH KNOB STYLE MANUAL OVERRIDE,WITHOUT COIL) |  |
|       |                                                                                                        |  |

| Υ                                                    | SELECTION FOR COUNTERBALANCE VALVE |  |
|------------------------------------------------------|------------------------------------|--|
| 2A3                                                  | CAVITY ONLY (WITHOUT VALVE)        |  |
| СВЗН                                                 | CB2A33HL (120LPM , 70-280bar)      |  |
|                                                      |                                    |  |
|                                                      |                                    |  |
|                                                      |                                    |  |
|                                                      |                                    |  |
| Please refer to the list price of cartridge program. |                                    |  |