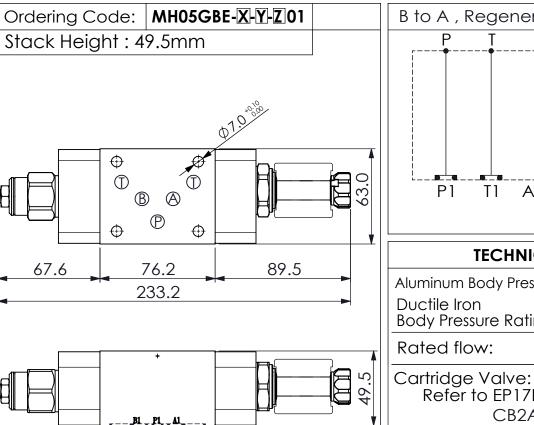

**UNIT:mm** 

## ISO 05 SANDWICH MANIFOLD

O-RING CODE NO. 4KAA014AA001

## **TECHNICAL DATA**

Aluminum Body Pressure Rating: 210 bar

Body Pressure Rating: 350 bar

80 I/min

Refer to EP17E-X-Y-Z CB2A-X-Y-Z

\* Refer to Winner Cartridge Valves Catalog.

| Aluminum     | 0.84 kg(WITHOUT VALVES) 1.36 kg(INCLUDE VALVES ,WITHOUT COIL)       |
|--------------|---------------------------------------------------------------------|
| Ductile Iron | 2.44 kg(WITHOUT VALVES)<br>2.96 kg(INCLUDE VALVES<br>,WITHOUT COIL) |