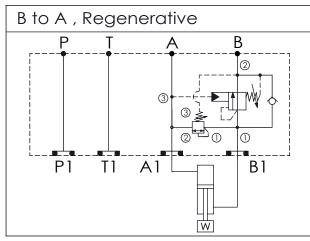

## TECHNICAL DATA

Aluminum Body Pressure Rating: 210 bar

Ductile Iron

Body Pressure Rating: 350 bar

Rated flow: 80 I/min

Cartridge Valve:

Refer to SD2A-X-Y-Z CB2A-X-Y-Z

\* Refer to Winner Cartridge Valves Catalog.

| X                                                    | SELECTION FOR PILOT-TO-CLOSE VALVE |  |  |  |
|------------------------------------------------------|------------------------------------|--|--|--|
| 2A3                                                  | CAVITY ONLY (WITHOUT VALVE)        |  |  |  |
| SD0A                                                 | SD2A30AL (120LPM , 35-210bar)      |  |  |  |
| SDOB                                                 | SD2A30BL (120LPM , 20-105bar)      |  |  |  |
| Please refer to the list price of cartridge program. |                                    |  |  |  |

| Y      | SELECTION FOR COUNTERBALANCE VALVE                  |  |  |
|--------|-----------------------------------------------------|--|--|
| 2A3    | CAVITY ONLY (WITHOUT VALVE)                         |  |  |
| СВЗН   | CB2A33HL (120LPM , 70-280bar)                       |  |  |
|        |                                                     |  |  |
|        |                                                     |  |  |
|        |                                                     |  |  |
|        |                                                     |  |  |
| Please | Please refer to the list price of cartridge program |  |  |