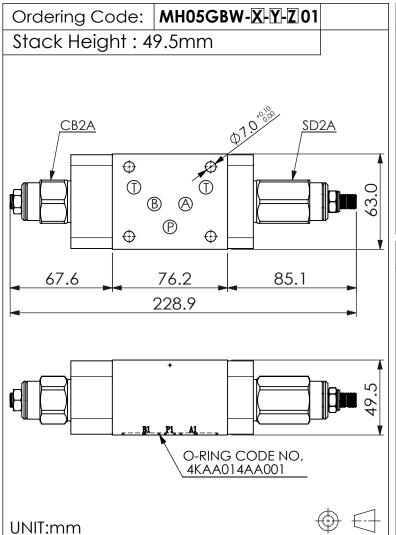

## ISO 05 SANDWICH MANIFOLD

## TECHNICAL DATA

Aluminum Body Pressure Rating: 210 bar

Ductile Iron

Body Pressure Rating: 350 bar

Rated flow: 80 I/min

Cartridge Valve:

Refer to SD2A-X-Y-Z CB2A-X-Y-Z

\* Refer to Winner Cartridge Valves Catalog.

| Aluminum     | I           | kg(WITHOUT VALVES)<br>kg(INCLUDE VALVES) |
|--------------|-------------|------------------------------------------|
| Ductile Iron | 2.25<br>2.9 | kg(WITHOUT VALVES)<br>kg(INCLUDE VALVES) |