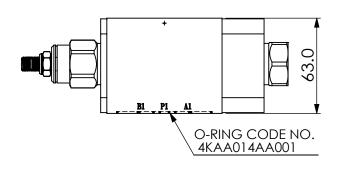

## ISO 05 SANDWICH MANIFOLD

**UNIT:mm** 

| P  | T  | Α  | В  |                                                                                             |
|----|----|----|----|---------------------------------------------------------------------------------------------|
|    | 3  |    |    | -<br>-<br>-<br>-<br>-<br>-<br>-<br>-<br>-<br>-<br>-<br>-<br>-<br>-<br>-<br>-<br>-<br>-<br>- |
| P1 | T1 | A1 | В1 |                                                                                             |