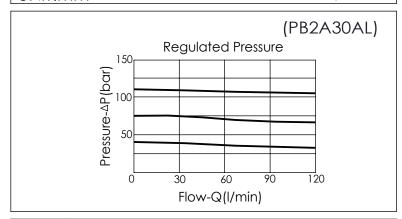

| Y      | SELECTION FOR B PORT CONTROL                         |  |
|--------|------------------------------------------------------|--|
| 2A3    | CAVITY ONLY (WITHOUT VALVE)                          |  |
| PB0A   | PB2A30AL (80LPM , 7-210bar)                          |  |
|        |                                                      |  |
|        |                                                      |  |
|        |                                                      |  |
|        |                                                      |  |
| Please | Please refer to the list price of cartridge program. |  |