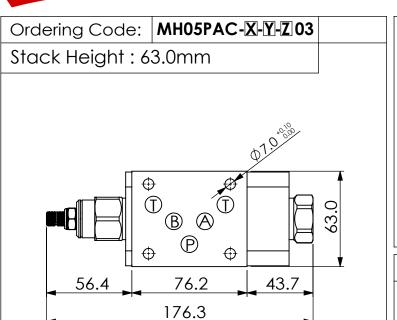

## ISO 05 SANDWICH MANIFOLD

**UNIT:mm** 

| P  | T  | Α  | В  |                                                                                             |
|----|----|----|----|---------------------------------------------------------------------------------------------|
|    | 3  |    |    | -<br>-<br>-<br>-<br>-<br>-<br>-<br>-<br>-<br>-<br>-<br>-<br>-<br>-<br>-<br>-<br>-<br>-<br>- |
| P1 | T1 | A1 | В1 |                                                                                             |

## **TECHNICAL DATA**

Aluminum Body Pressure Rating: 210 bar

Ductile Iron

Body Pressure Rating: 350 bar

Rated flow: 80 I/min

Cartridge Valve: Refer to CV5A-X-Y-Z PB2A-X-Y-Z

\* Refer to Winner Cartridge Valves Catalog.

| Aluminum     | 0.92 kg(WITHOUT VALVES)<br>1.42 kg(INCLUDE VALVES) |
|--------------|----------------------------------------------------|
| Ductile Iron | 2.65 kg(WITHOUT VALVES) 3.15 kg(INCLUDE VALVES)    |