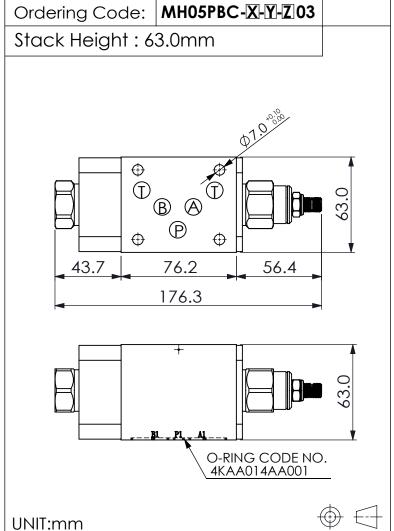

## ISO 05 SANDWICH MANIFOLD

## TECHNICAL DATA

Aluminum Body Pressure Rating: 210 bar

Ductile Iron

Body Pressure Rating: 350 bar

Rated flow: 80 I/min

Cartridge Valve:
Refer to PB2A-X-Y-Z

CV5A-X-Y-Z

\* Refer to Winner Cartridge Valves Catalog.

| Aluminum     | 0.92 kg(WITHOUT VALVES)<br>1.42 kg(INCLUDE VALVES) |
|--------------|----------------------------------------------------|
| Ductile Iron | 2.65 kg(WITHOUT VALVES) 3.15 kg(INCLUDE VALVES)    |