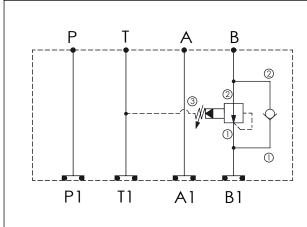

\* If you need the special specification. Please contact us.

| X    | SELECTION FOR A PORT CONTROL |
|------|------------------------------|
| 2A3  | CAVITY ONLY (WITHOUT VALVE)  |
| PB0A | PB2A30AL (80LPM , 7-210bar)  |
|      |                              |

| Y                                                    | SELECTION FOR CHECK VALVE   |
|------------------------------------------------------|-----------------------------|
| 5A2                                                  | CAVITY ONLY (WITHOUT VALVE) |
| CP00                                                 | CP5A2H00N (PLUG ONLY)       |
| CV2020                                               | CV5A2020N (160LPM , 2.0bar) |
|                                                      |                             |
|                                                      |                             |
|                                                      |                             |
| Please refer to the list price of cartridge program. |                             |