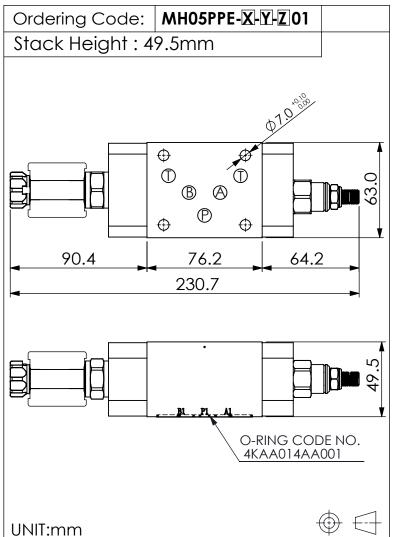

## ISO 05 SANDWICH MANIFOLD

| Y                                                       | SELECTION FOR SOLENOID VALVES (REFER TO EP08W-X-Y-Z)                                          |  |
|---------------------------------------------------------|-----------------------------------------------------------------------------------------------|--|
| 08W2                                                    | CAVITY ONLY (WITHOUT VALVE)                                                                   |  |
| EP01                                                    | EP08W2A01N05 , 40LPM,350bar<br>(NORMALLY CLOSED,WITHOUT COIL)                                 |  |
| EP02                                                    | EP08W2A02N05 , 40LPM,350bar<br>(NORMALLY OPEN,WITHOUT COIL)                                   |  |
| EP01M                                                   | EP08W2A01M05 , 40LPM,350bar(NORMALLY CLOSED<br>WITH KNOB STYLE MANUAL OVERRIDE, WITHOUT COIL) |  |
| EPO2P                                                   | EP08W2A02P05 , 40LPM,350bar(NORMALLY OPEN<br>WITH PUSH STYLE MANUAL OVERRIDE,WITHOUT COIL)    |  |
| COIL MUST BE ORDERED SEPARATELY (REFER TO EC-04W-X-Y-Z) |                                                                                               |  |

## **TECHNICAL DATA**

Aluminum Body Pressure Rating: 210 bar

Ductile Iron

Body Pressure Rating: 350 bar

Rated flow: 80 I/min

Cartridge Valve:
Refer to PB2A-X-Y-Z

EP08W-X-Y-Z

\* Refer to Winner Cartridge Valves Catalog.

| - | Aluminum     | 0.82 kg(WITHOUT VALVES) 1.25 kg(INCLUDE VALVES ,WITHOUT COIL)       |
|---|--------------|---------------------------------------------------------------------|
|   | DUCTILE IRON | 2.39 kg(WITHOUT VALVES)<br>2.82 kg(INCLUDE VALVES<br>,WITHOUT COIL) |

\* If you need the special specification. Please contact us.

| X    | SELECTION FOR P PORT CONTROL |  |
|------|------------------------------|--|
| 2A3  | CAVITY ONLY (WITHOUT VALVE)  |  |
| PBOA | PB2A30AL (80 LPM , 7-210bar) |  |
|      |                              |  |
|      |                              |  |
|      |                              |  |

Please refer to the list price of cartridge program.

| Z | BODY MATERIAL          |  |
|---|------------------------|--|
| Α | HIGH-STRENGTH ALUMINUM |  |
| S | DUCTILE IRON           |  |
|   |                        |  |
|   |                        |  |