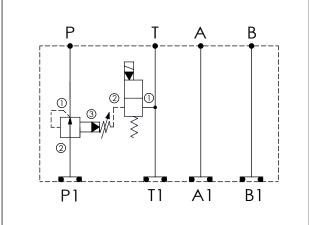

## ISO 05 SANDWICH MANIFOLD

| Y                                                       | SELECTION FOR SOLENOID VALVES (REFER TO EP08W-X-Y-Z)                                          |  |
|---------------------------------------------------------|-----------------------------------------------------------------------------------------------|--|
| 08W2                                                    | CAVITY ONLY (WITHOUT VALVE)                                                                   |  |
| EP01                                                    | EP08W2A01N05 , 40LPM,350bar<br>(NORMALLY CLOSED,WITHOUT COIL)                                 |  |
| EP02                                                    | EP08W2A02N05 , 40LPM,350bar<br>(NORMALLY OPEN,WITHOUT COIL)                                   |  |
| EP01M                                                   | EP08W2A01M05 , 40LPM,350bar(NORMALLY CLOSED<br>WITH KNOB STYLE MANUAL OVERRIDE, WITHOUT COIL) |  |
| EPO2P                                                   | EP08W2A02P05 , 40LPM,350bar(NORMALLY OPEN<br>WITH PUSH STYLE MANUAL OVERRIDE,WITHOUT COIL)    |  |
| COIL MUST BE ORDERED SEPARATELY (REFER TO EC-04W-X-Y-Z) |                                                                                               |  |

\* If you need the special specification. Please contact us.

| X    | SELECTION FOR P PORT CONTROL |  |
|------|------------------------------|--|
| 2A3  | CAVITY ONLY (WITHOUT VALVE)  |  |
| PBOA | PB2A30AL (80 LPM , 7-210bar) |  |
|      |                              |  |
|      |                              |  |
|      |                              |  |