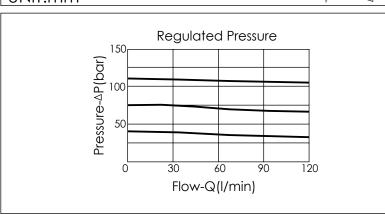

## **TECHNICAL DATA**

Aluminum Body Pressure Rating: 210 bar

Ductile Iron

Body Pressure Rating: 350 bar

Rated flow: 80 I/min

Cartridge Valve:
Refer to PB2A-X-Y-Z

EP08W-X-Y-Z

\* Refer to Winner Cartridge Valves Catalog.

\* If you need the special specification. Please contact us.

| X    | SELECTION FOR P PORT CONTROL |  |
|------|------------------------------|--|
| 2A3  | CAVITY ONLY (WITHOUT VALVE)  |  |
| PBOA | PB2A30AL (80 LPM , 7-210bar) |  |
|      |                              |  |
|      |                              |  |
|      |                              |  |