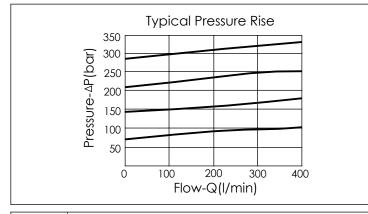

## TECHNICAL DATA

Aluminum Body Pressure Rating: 210 bar

Ductile Iron

Body Pressure Rating: 350 bar

Rated flow: 80 I/min