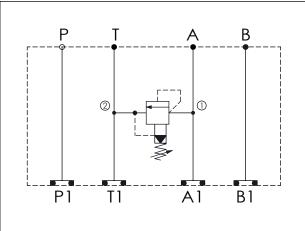

## ISO 05 SANDWICH MANIFOLD

\* If you need the special specification. Please contact us.

| X                                                    | SELECTION FOR A PORT CONTROL  |  |
|------------------------------------------------------|-------------------------------|--|
| 3A2                                                  | CAVITY ONLY (WITHOUT VALVE)   |  |
| RPOA                                                 | RP3A20AL (200 LPM , 7-210bar) |  |
|                                                      |                               |  |
|                                                      |                               |  |
| Please refer to the list price of cartridge program. |                               |  |

| Y | SELECTION FOR B PORT CONTROL |  |  |
|---|------------------------------|--|--|
| N | WITHOUT PORT                 |  |  |
|   |                              |  |  |
|   |                              |  |  |
|   |                              |  |  |
|   |                              |  |  |
|   |                              |  |  |