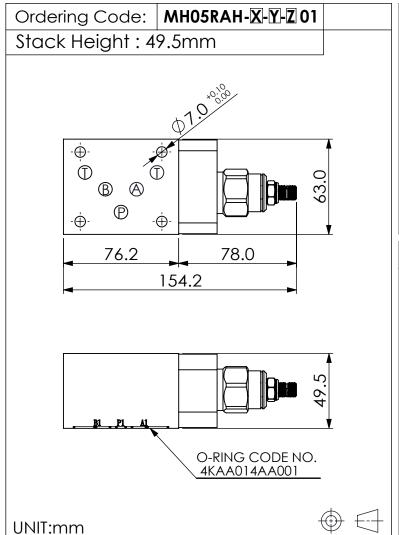

## ISO 05 SANDWICH MANIFOLD

## TECHNICAL DATA

Aluminum Body Pressure Rating: 210 bar

Ductile Iron

Body Pressure Rating: 350 bar

Rated flow: 80 I/min

## Cartridge Valve: Refer to RP3A-X-Y-Z

\* Refer to Winner Cartridge Valves Catalog.

| Aluminum     | 0.72 kg(WITHOUT VALVE)<br>1.02 kg(INCLUDE VALVE) |
|--------------|--------------------------------------------------|
| Ductile Iron | 2.09 kg(WITHOUT VALVE)<br>2.39 kg(INCLUDE VALVE) |