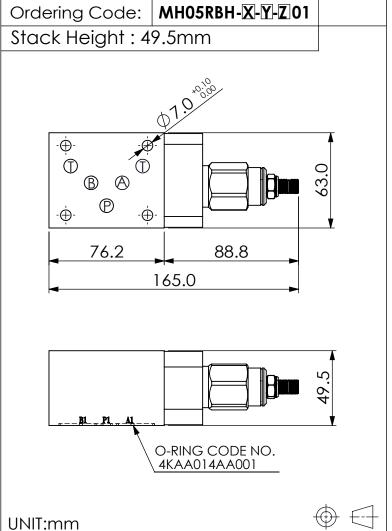

## **ISO 05 SANDWICH MANIFOLD**

## TECHNICAL DATA

Aluminum Body Pressure Rating: 210 bar

Ductile Iron

Body Pressure Rating: 350 bar

Rated flow: 80 I/min

## Cartridge Valve:

Refer to RD3A-X-Y-Z

\* Refer to Winner Cartridge Valves Catalog.

| Aluminum     | 0.71 kg(WITHOUT VALVE)<br>1.01 kg(INCLUDE VALVE) |
|--------------|--------------------------------------------------|
| Ductile Iron | 2.08 kg(WITHOUT VALVE)<br>2.38 kg(INCLUDE VALVE) |

| Z | BODY MATERIAL          |  |
|---|------------------------|--|
| Α | HIGH-STRENGTH ALUMINUM |  |
| S | DUCTILE IRON           |  |
|   |                        |  |
|   |                        |  |
|   |                        |  |
|   |                        |  |
|   |                        |  |