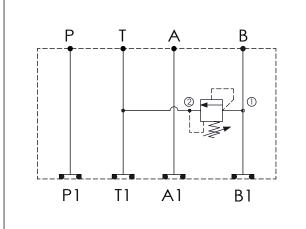

## Cartridge Valve:

Refer to RD3A-X-Y-Z

\* Refer to Winner Cartridge Valves Catalog.

| Aluminum     | 0.71 kg(WITHOUT VALVE)<br>1.01 kg(INCLUDE VALVE) |
|--------------|--------------------------------------------------|
| Ductile Iron | 2.08 kg(WITHOUT VALVE)<br>2.38 kg(INCLUDE VALVE) |

\* If you need the special specification. Please contact us.

| X                                                    | SELECTION FOR A PORT CONTROL   |  |
|------------------------------------------------------|--------------------------------|--|
| 3A2                                                  | CAVITY ONLY (WITHOUT VALVE)    |  |
| RD5A                                                 | RD3A25AL (200 LPM , 35-210bar) |  |
|                                                      |                                |  |
|                                                      |                                |  |
| Please refer to the list price of cartridge program. |                                |  |

| Y | SELECTION FOR B PORT CONTROL |  |
|---|------------------------------|--|
| N | WITHOUT PORT                 |  |
|   |                              |  |
|   |                              |  |
|   |                              |  |
|   |                              |  |
|   |                              |  |