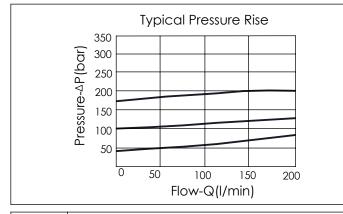

## TECHNICAL DATA

Aluminum Body Pressure Rating: 210 bar

Ductile Iron

Body Pressure Rating: 350 bar

Rated flow: 80 I/min