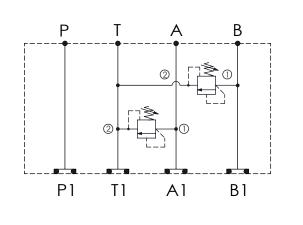

## Cartridge Valve:

Refer to RD3A-X-Y-Z

\* Refer to Winner Cartridge Valves Catalog.

| Aluminum     | 0.85 kg(WITHOUT VALVES)<br>1.45 kg(INCLUDE VALVES) |
|--------------|----------------------------------------------------|
| Ductile Iron | 2.45 kg(WITHOUT VALVES)<br>3.05 kg(INCLUDE VALVES) |

\* If you need the special specification. Please contact us.

| X                                                    | SELECTION FOR A PORT CONTROL  |  |
|------------------------------------------------------|-------------------------------|--|
| 3A2                                                  | CAVITY ONLY (WITHOUT VALVE)   |  |
| RD5A                                                 | RD3A25AL (200LPM , 35-210bar) |  |
|                                                      |                               |  |
|                                                      |                               |  |
| Please refer to the list price of cartridge program. |                               |  |

| Υ                                                    | SELECTION FOR B PORT CONTROL  |  |
|------------------------------------------------------|-------------------------------|--|
| 3A2                                                  | CAVITY ONLY (WITHOUT VALVE)   |  |
| RD5A                                                 | RD3A25AL (200LPM , 35-210bar) |  |
|                                                      |                               |  |
|                                                      |                               |  |
|                                                      |                               |  |
|                                                      |                               |  |
| Please refer to the list price of cartridge program. |                               |  |