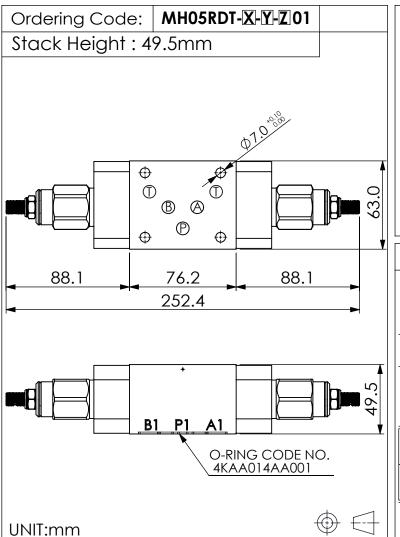

## ISO 05 SANDWICH MANIFOLD

## **TECHNICAL DATA**

Aluminum Body Pressure Rating: 210 bar

Ductile Iron

Body Pressure Rating: 350 bar

Rated flow: 80 I/min

## Cartridge Valve:

Refer to RD3A-X-Y-Z

\* Refer to Winner Cartridge Valves Catalog.

| Aluminum     | 0.85 kg(WITHOUT VALVES)<br>1.45 kg(INCLUDE VALVES) |
|--------------|----------------------------------------------------|
| Ductile Iron | 2.45 kg(WITHOUT VALVES)<br>3.05 kg(INCLUDE VALVES) |