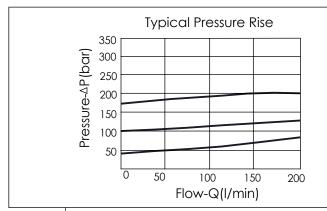

## **TECHNICAL DATA**

Aluminum Body Pressure Rating: 210 bar

Ductile Iron

Body Pressure Rating: 350 bar

Rated flow: 80 I/min

## Cartridge Valve:

Refer to RD3A-X-Y-Z

\* Refer to Winner Cartridge Valves Catalog.

| Aluminum     | 0.85 kg(WITHOUT VALVES)<br>1.45 kg(INCLUDE VALVES) |
|--------------|----------------------------------------------------|
| Ductile Iron | 2.45 kg(WITHOUT VALVES)<br>3.05 kg(INCLUDE VALVES) |