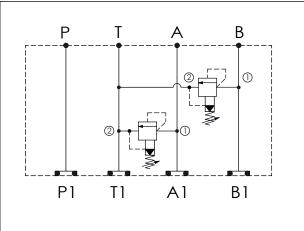

\* If you need the special specification. Please contact us.

| X                                                    | SELECTION FOR A PORT CONTROL |  |
|------------------------------------------------------|------------------------------|--|
| 3A2                                                  | CAVITY ONLY (WITHOUT VALVE)  |  |
| RPOA                                                 | RP3A20AL (200LPM , 7-210bar) |  |
|                                                      |                              |  |
|                                                      |                              |  |
| Please refer to the list price of cartridge program. |                              |  |

| Υ                                                    | SELECTION FOR B PORT CONTROL |
|------------------------------------------------------|------------------------------|
| 3A2                                                  | CAVITY ONLY (WITHOUT VALVE)  |
| RPOA                                                 | RP3A20AL (200LPM , 7-210bar) |
|                                                      |                              |
|                                                      |                              |
|                                                      |                              |
|                                                      |                              |
| Please refer to the list price of cartridge program. |                              |

| Z | BODY MATERIAL          |  |
|---|------------------------|--|
| Α | HIGH-STRENGTH ALUMINUM |  |
| S | DUCTILE IRON           |  |
|   |                        |  |
|   |                        |  |
|   |                        |  |
|   |                        |  |
|   |                        |  |