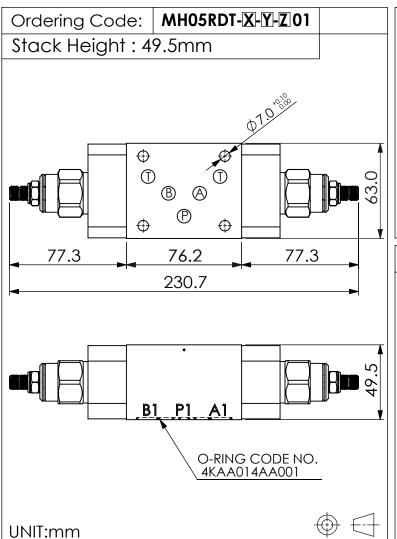

## ISO 05 SANDWICH MANIFOLD

## TECHNICAL DATA

Aluminum Body Pressure Rating: 210 bar

Ductile Iron

Body Pressure Rating: 350 bar

Rated flow: 80 I/min

## Cartridge Valve:

Refer to RP3A-X-Y-Z

\* Refer to Winner Cartridge Valves Catalog.

| Aluminum     | 0.85 kg(WITHOUT VALVES)<br>1.45 kg(INCLUDE VALVES) |
|--------------|----------------------------------------------------|
| Ductile Iron | 2.45 kg(WITHOUT VALVES)<br>3.05 kg(INCLUDE VALVES) |