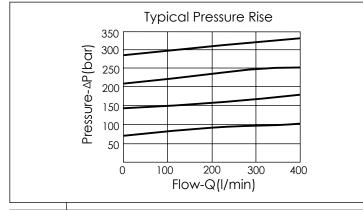

## TECHNICAL DATA

Aluminum Body Pressure Rating: 210 bar

Ductile Iron

Body Pressure Rating: 350 bar

Rated flow: 80 I/min