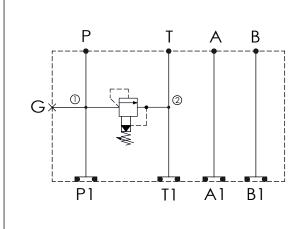

## Cartridge Valve: Refer to RP3A-X-Y-Z

\* Refer to Winner Cartridge Valves Catalog.

| Aluminum     | 0.7 kg(WITHOUT VALVE)<br>1.0 kg(INCLUDE VALVE) |
|--------------|------------------------------------------------|
| Ductile Iron | 2.0 kg(WITHOUT VALVE) 2.3 kg(INCLUDE VALVE)    |

\* If you need the special specification. Please contact us.

| X                                                    | SELECTION FOR P PORT CONTROL  |
|------------------------------------------------------|-------------------------------|
| 3A2                                                  | CAVITY ONLY (WITHOUT VALVE)   |
| RPOA                                                 | RP3A20AL (200 LPM , 7-210bar) |
|                                                      |                               |
|                                                      |                               |
| Please refer to the list price of cartridge program. |                               |