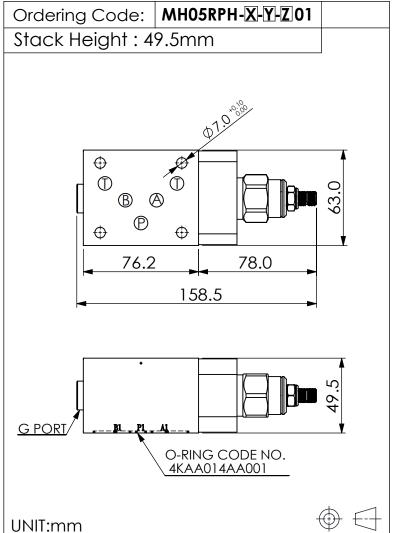

## ISO 05 SANDWICH MANIFOLD

## **TECHNICAL DATA**

Aluminum Body Pressure Rating: 210 bar

Ductile Iron

Body Pressure Rating: 350 bar

Rated flow: 80 I/min

| Y   | SELECTION FOR G PORT CONTROL |  |
|-----|------------------------------|--|
| G02 | G 1/4"(Metric)               |  |
| N02 | NPT 1/4"(U.S. Units)         |  |
|     |                              |  |
|     |                              |  |
|     |                              |  |
|     |                              |  |
|     |                              |  |

| Z | BODY MATERIAL          |  |
|---|------------------------|--|
| Α | HIGH-STRENGTH ALUMINUM |  |
| S | DUCTILE IRON           |  |
|   |                        |  |
|   |                        |  |
|   |                        |  |
|   |                        |  |
|   |                        |  |