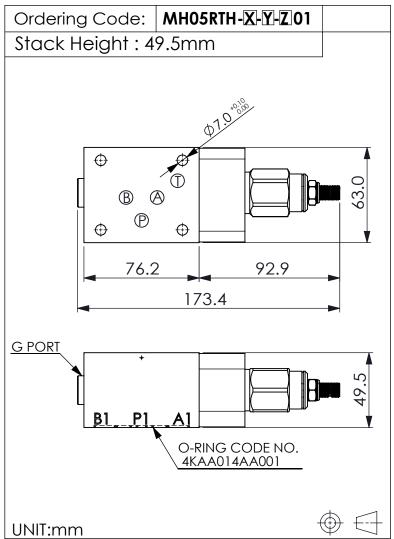

## **ISO 05 SANDWICH MANIFOLD**

## **TECHNICAL DATA**

Aluminum Body Pressure Rating: 210 bar

Ductile Iron

Body Pressure Rating: 350 bar

Rated flow: 80 1/min

## Cartridge Valve:

Refer to RD3A-X-Y-Z

\* Refer to Winner Cartridge Valves Catalog.

| Aluminum | 0.74 kg(WITHOUT VALVE)<br>1.04 kg(INCLUDE VALVE) |
|----------|--------------------------------------------------|
|          |                                                  |