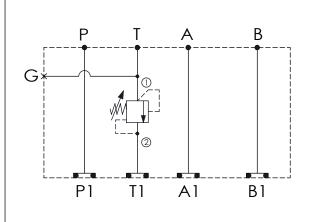

## Cartridge Valve:

Refer to RD3A-X-Y-Z

\* Refer to Winner Cartridge Valves Catalog.

| Aluminum | 0.74 kg(WITHOUT VALVE)<br>1.04 kg(INCLUDE VALVE) |
|----------|--------------------------------------------------|
|          |                                                  |

\* If you need the special specification. Please contact us.

| X                                                    | SELECTION FOR T PORT CONTROL   |
|------------------------------------------------------|--------------------------------|
| 3A2                                                  | CAVITY ONLY (WITHOUT VALVE)    |
| RD5A                                                 | RD3A25AL (200 LPM , 35-210bar) |
|                                                      |                                |
|                                                      |                                |
| Please refer to the list price of cartridge program. |                                |