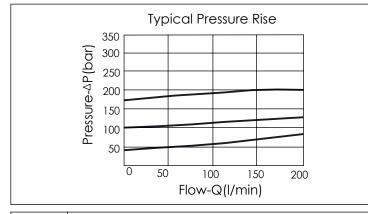

## **TECHNICAL DATA**

Aluminum Body Pressure Rating: 210 bar

Ductile Iron

Body Pressure Rating: 350 bar

Rated flow: 80 1/min