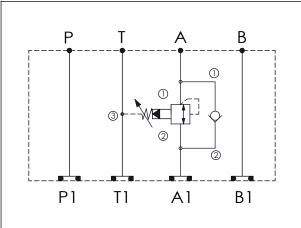

| X      | SELECTION FOR CHECK VALVE   |
|--------|-----------------------------|
| 5A2    | CAVITY ONLY (WITHOUT VALVE) |
| CV2120 | CV5A2120N (120LPM , 2.0bar) |
|        |                             |

Please refer to the list price of cartridge program.

| Y      | SELECTION FOR B PORT CONTROL                  |
|--------|-----------------------------------------------|
| 2A3    | CAVITY ONLY (WITHOUT VALVE)                   |
| SPOA   | SP2A30AL (120LPM , 7-210bar)                  |
|        |                                               |
|        |                                               |
|        |                                               |
|        |                                               |
| Please | refer to the list price of cartridge program. |

| Z | BODY MATERIAL          |  |  |
|---|------------------------|--|--|
| Α | HIGH-STRENGTH ALUMINUM |  |  |
| S | DUCTILE IRON           |  |  |
|   |                        |  |  |
|   |                        |  |  |
|   |                        |  |  |
|   |                        |  |  |
|   |                        |  |  |