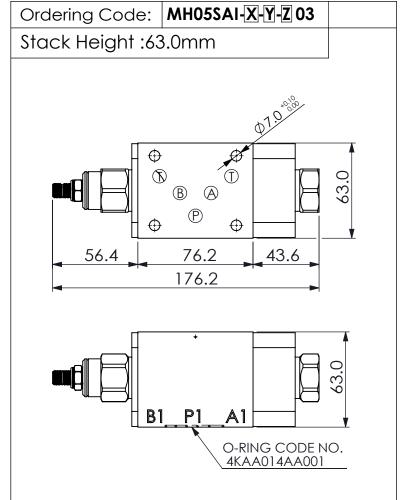

**UNIT:mm** 

## ISO 05 SANDWICH MANIFOLD

## TECHNICAL DATA

Aluminum Body Pressure Rating: 210 bar

Ductile Iron

Body Pressure Rating: 350 bar

Rated flow: 80 I/min

Cartridge Valve:

Refer to CV5A-X-M-Z SP2A-X-M-Z

\* Refer to Winner Cartridge Valves Catalog.

| Aluminum     | 0.95 kg(WITHOUT VALVES)<br>1.45 kg(INCLUDE VALVES) |
|--------------|----------------------------------------------------|
| Ductile Iron | 2.64 kg(WITHOUT VALVES) 3.14 kg(INCLUDE VALVES)    |