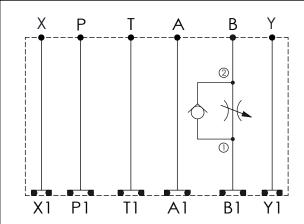

## Cartridge Valve: Refer to NC16A-X-Y-Z

\* Refer to Winner Cartridge Valves Catalog.

| Aluminum     | 1.09 kg(WITHOUT VALVES)<br>2.19 kg(INCLUDE VALVES) |  |  |
|--------------|----------------------------------------------------|--|--|
| Ductile Iron | 3.2 kg(WITHOUT VALVES) 4.3 kg(INCLUDE VALVES)      |  |  |

\* If you need the special specification. Please contact us.

| SELECTION FOR A PORT CONTROL |
|------------------------------|
| WITHOUT PORT                 |
|                              |
|                              |
|                              |
|                              |

| Y                                                    | SELECTION FOR B PORT CONTROL |  |
|------------------------------------------------------|------------------------------|--|
| 16A2                                                 | CAVITY ONLY (WITHOUT VALVE)  |  |
| NCBA                                                 | NC16A21BAL (0.3bar)          |  |
| NCBC                                                 | NC16A21BCL (2.0bar)          |  |
|                                                      |                              |  |
|                                                      |                              |  |
|                                                      |                              |  |
| Please refer to the list price of cartridge program. |                              |  |