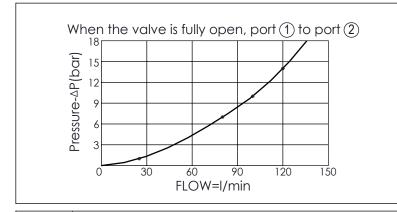

## TECHNICAL DATA

Aluminum Body Pressure Rating: 210 bar

Ductile Iron

Body Pressure Rating: 350 bar

Rated flow: 80 1/min