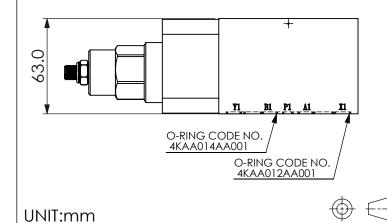

## ISO 05-X&Y SANDWICH MANIFOLD

## TECHNICAL DATA

Aluminum Body Pressure Rating: 210 bar

Ductile Iron

Body Pressure Rating: 350 bar

Rated flow: 80 1/min