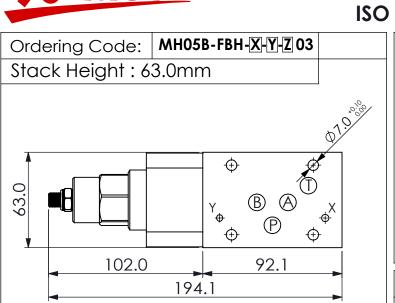

## ISO 05-X&Y SANDWICH MANIFOLD

## TECHNICAL DATA

Aluminum Body Pressure Rating: 210 bar

Ductile Iron

Body Pressure Rating: 350 bar

Rated flow: 80 1/min