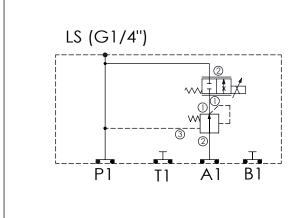

## **TECHNICAL DATA**

Aluminum Body Pressure Rating: 210 bar

Ductile Iron

350 bar

Rated flow:

Body Pressure Rating:

40 I/min

Cartridge Valve: Refer to LP11A-X-Y-Z PFC13A-X-Y-Z