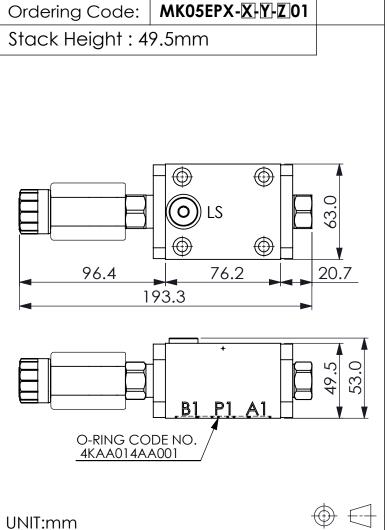

## **ISO 05 COVER MANIFOLD**

## **TECHNICAL DATA**

Aluminum Body Pressure Rating: 210 bar

Ductile Iron

350 bar

Rated flow:

Body Pressure Rating:

40 I/min

Cartridge Valve: Refer to LP11A-X-Y-Z PFC13A-X-Y-Z