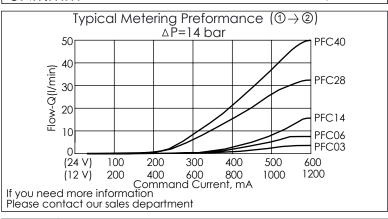

## **TECHNICAL DATA**

Aluminum Body Pressure Rating: 210 bar

Ductile Iron

350 bar

Rated flow:

Body Pressure Rating:

40 I/min

Cartridge Valve: Refer to LP11A-X-Y-Z PFC13A-X-Y-Z