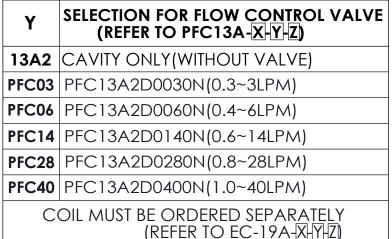

\* If you need the special specification. Please contact us.

| x     | SELECTION FOR COMPENSATOR   |  |
|-------|-----------------------------|--|
| 11A3  | CAVITY ONLY (WITHOUT VALVE) |  |
| LP140 | LP11A30140N(60LPM,14.0bar)  |  |
|       |                             |  |
|       |                             |  |