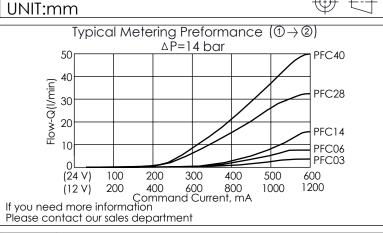

## **ISO 05 COVER MANIFOLD**

| Y                                                       | SELECTION FOR FLOW CONTROL VALVE (REFER TO PFC13A-X-Y-Z) |  |
|---------------------------------------------------------|----------------------------------------------------------|--|
| 13A2                                                    | CAVITY ONLY (WITHOUT VALVE)                              |  |
| PFC03                                                   | PFC13A2D0030N(0.3~3LPM)                                  |  |
| PFC06                                                   | PFC13A2D0060N(0.4~6LPM)                                  |  |
| PFC14                                                   | PFC13A2D0140N(0.6~14LPM)                                 |  |
| PFC28                                                   | PFC13A2D0280N(0.8~28LPM)                                 |  |
| PFC40                                                   | PFC13A2D0400N(1.0~40LPM)                                 |  |
| COIL MUST BE ORDERED SEPARATELY (REFER TO EC-19A-XHYHZ) |                                                          |  |

## **TECHNICAL DATA**

Aluminum Body Pressure Rating: 210 bar

Ductile Iron

Body Pressure Rating: 350 bar

Rated flow: 40 1/min

Cartridge Valve:
Refer to LP11A-X-Y-Z
PFC13A-X-Y-Z

\* Refer to Winner Cartridge Valves Catalog.