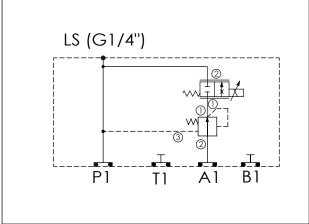

## **ISO 05 COVER MANIFOLD**

| Y                                                       | SELECTION FOR FLOW CONTROL VALVE (REFER TO PFC13A-X-Y-Z) |  |
|---------------------------------------------------------|----------------------------------------------------------|--|
| 13A2                                                    | CAVITY ONLY (WITHOUT VALVE)                              |  |
| PFC03                                                   | PFC13A2D0030N(0.3~3LPM)                                  |  |
| PFC06                                                   | PFC13A2D0060N(0.4~6LPM)                                  |  |
| PFC14                                                   | PFC13A2D0140N(0.6~14LPM)                                 |  |
| PFC28                                                   | PFC13A2D0280N(0.8~28LPM)                                 |  |
| PFC40                                                   | PFC13A2D0400N(1.0~40LPM)                                 |  |
| COIL MUST BE ORDERED SEPARATELY (REFER TO EC-19A-XHYHZ) |                                                          |  |

## **TECHNICAL DATA**

Aluminum Body Pressure Rating: 210 bar

Ductile Iron

Body Pressure Rating: 350 bar

Rated flow: 40 1/min

Cartridge Valve:
Refer to LP11A-X-Y-Z
PFC13A-X-Y-Z

\* Refer to Winner Cartridge Valves Catalog.