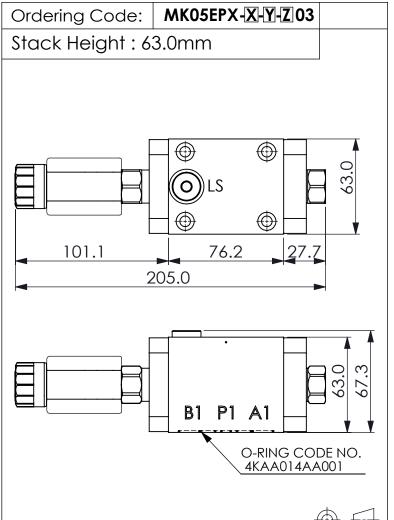

## **ISO 05 COVER MANIFOLD**

| Y                                                       | SELECTION FOR FLOW CONTROL VALVE (REFER TO PFC13A-X-Y-Z) |  |
|---------------------------------------------------------|----------------------------------------------------------|--|
| 13A2                                                    | CAVITY ONLY (WITHOUT VALVE)                              |  |
| PFC03                                                   | PFC13A2D0030N(0.3~3LPM)                                  |  |
| PFC06                                                   | PFC13A2D0060N(0.4~6LPM)                                  |  |
| PFC14                                                   | PFC13A2D0140N(0.6~14LPM)                                 |  |
| PFC28                                                   | PFC13A2D0280N(0.8~28LPM)                                 |  |
| PFC40                                                   | PFC13A2D0400N(1.0~40LPM)                                 |  |
| COIL MUST BE ORDERED SEPARATELY (REFER TO EC-19A-XHYHZ) |                                                          |  |

## **TECHNICAL DATA**

Aluminum Body Pressure Rating: 210 bar

Ductile Iron

Body Pressure Rating: 350 bar

Rated flow: 40 1/min

Cartridge Valve:
Refer to LP11A-X-Y-Z
PFC13A-X-Y-Z

\* Refer to Winner Cartridge Valves Catalog.