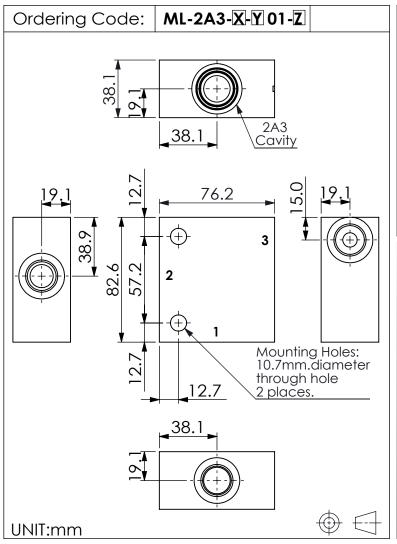

## LINE MOUNT BODIES

## **TECHNICAL DATA**

Aluminum Body Pressure Rating: 210 bar

Steel Body Pressure Rating: 350 bar

## Cavity:

X

**A04** 

G04

**G06B** 

**P03** 

**P04** 

## Refer to 2A3

\* Refer to Winner Cartridge Valves Catalog.

| Aluminum | 0.53 | kg(WITHOUT VALVES) |
|----------|------|--------------------|
| Steel    | 1.4  | kg(WITHOUT VALVES) |

**PORT SIZE** 

**PORT** 

3

1/2"NPT

G 1/2"

G 1/2"

3/8"PT

1/2"PT

**PORTS** 

1,2

1/2"NPT

G 1/2"

G 3/4"

3/8"PT

1/2"PT

| Y | BODY MATERIAL                          |  |
|---|----------------------------------------|--|
| С | HIGH-STRENGTH ALUMINUM (Clear anodize) |  |
| Α | HIGH-STRENGTH ALUMINUM                 |  |
| Т | STEEL (black oxide)                    |  |