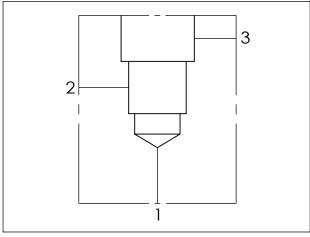

3

1/2"NPT

G 1/2"

G 1/2"

3/8"PT

1/2"PT

**PORTS** 

1,2

1/2"NPT

G 1/2"

G 3/4"

3/8"PT

1/2"PT

| Y | BODY MATERIAL                          |  |
|---|----------------------------------------|--|
| С | HIGH-STRENGTH ALUMINUM (Clear anodize) |  |
| Α | HIGH-STRENGTH ALUMINUM                 |  |
| Т | STEEL (black oxide)                    |  |