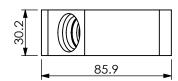

## **LINE MOUNT BODIES**







UNIT:mm







## **TECHNICAL DATA**

Aluminum Body Pressure Rating: 210 bar

Steel Body Pressure Rating: 350 bar

## Cavity:

## Refer to 10A2

\* Refer to Winner Cartridge Valves Catalog.

| Aluminum | 0.24 kg(WITHOUT VALVES) |
|----------|-------------------------|
|          |                         |

\* If you need the special specification. Please contact us.

|     | PORT SIZE |        |  |
|-----|-----------|--------|--|
| X   | PORT      | PORT   |  |
|     | 1         | 2      |  |
| G04 | G 1/2"    | G 1/2" |  |

| Υ | BODY MATERIAL          |
|---|------------------------|
| Α | HIGH-STRENGTH ALUMINUM |
|   |                        |
|   |                        |
|   |                        |
|   |                        |
|   |                        |

| Z