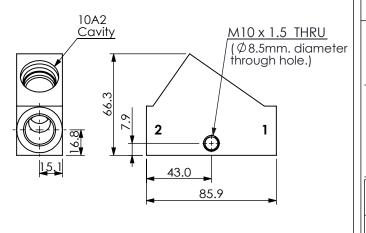

## Cavity:

## Refer to 10A2

\* Refer to Winner Cartridge Valves Catalog.

| Aluminum | 0.24 kg(WITHOUT VALVES) |
|----------|-------------------------|
|          |                         |

\* If you need the special specification. Please contact us.