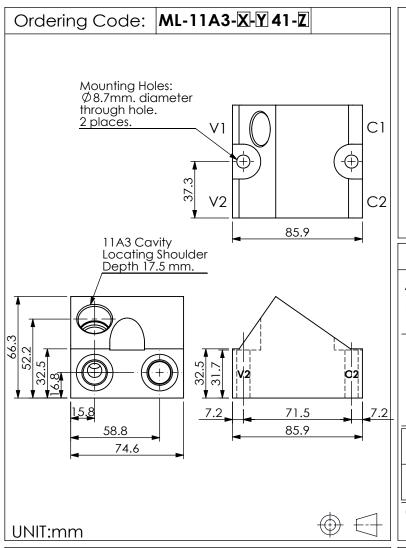

## Cavity:

## Refer to 11A3

\* Refer to Winner Cartridge Valves Catalog.

| Aluminum     | 0.68 kg(WITHOUT VALVES) |
|--------------|-------------------------|
| Ductile Iron | 1.96 kg(WITHOUT VALVES) |

<sup>\*</sup> If you need the special specification. Please contact us.