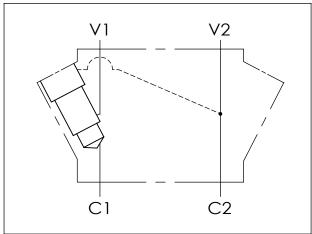

## Cavity:

## Refer to 11A3

\* Refer to Winner Cartridge Valves Catalog.

| Aluminum     | 0.68 kg(WITHOUT VALVES) |
|--------------|-------------------------|
| Ductile Iron | 1.96 kg(WITHOUT VALVES) |

<sup>\*</sup> If you need the special specification. Please contact us.