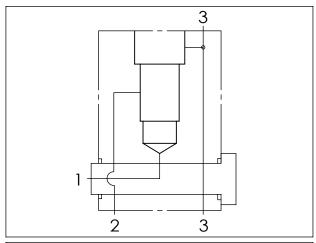

## Cavity:

## Refer to 11A3

\* Refer to Winner Cartridge Valves Catalog.

| Aluminum | 0.61 | kg(WITHOUT VALVES) |
|----------|------|--------------------|
|          |      |                    |

<sup>\*</sup> If you need the special specification. Please contact us.