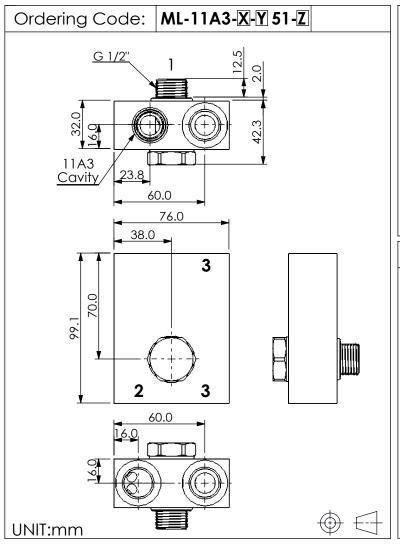

## **LINE MOUNT BODIES**

## **TECHNICAL DATA**

Aluminum Body Pressure Rating: 210 bar

Steel Body Pressure Rating: 350 bar

## Cavity:

## Refer to 11A3

\* Refer to Winner Cartridge Valves Catalog.

| Aluminum | 0.61 | kg(WITHOUT VALVES) |
|----------|------|--------------------|
|          |      |                    |

<sup>\*</sup> If you need the special specification. Please contact us.

|     | PORT SIZE |        |  |  |  |
|-----|-----------|--------|--|--|--|
| X   | PORT      | PORTS  |  |  |  |
|     | 1         | 2,3    |  |  |  |
| G04 | G 1/2"    | G 1/2" |  |  |  |

| Y | BODY MATERIAL                             |  |
|---|-------------------------------------------|--|
| С | HIGH-STRENGTH ALUMINUM<br>(Clear anodize) |  |
| Α | HIGH-STRENGTH ALUMINUM                    |  |
|   |                                           |  |
|   |                                           |  |
|   |                                           |  |
|   |                                           |  |
|   |                                           |  |