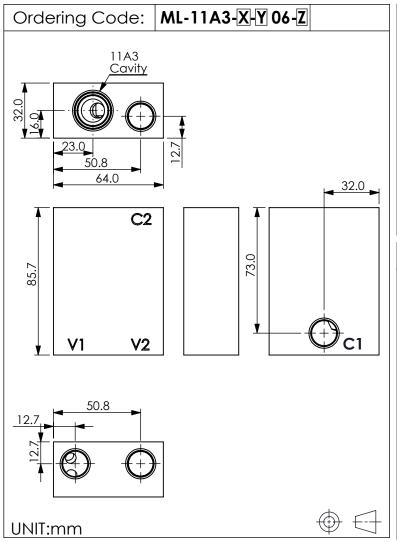

## Cavity:

## Refer to 11A3

\* Refer to Winner Cartridge Valves Catalog.

| Aluminum | 0.36 kg(WITHOUT VALVES) |
|----------|-------------------------|
|          |                         |

<sup>\*</sup> If you need the special specification. Please contact us.

| V   | PORT SIZE  |          |  |
|-----|------------|----------|--|
| X   | PORT       | PORTS    |  |
|     | <b>C</b> 1 | C2,V1,V2 |  |
| A03 | 3/8"NPT    | 3/8"NPT  |  |
|     |            |          |  |