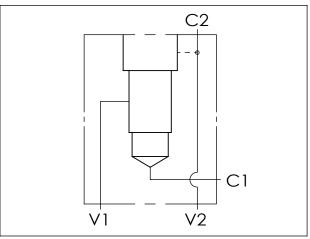

## Cavity:

## Refer to 11A3

\* Refer to Winner Cartridge Valves Catalog.

| Aluminum | 0.36 kg(WITHOUT VALVES) |
|----------|-------------------------|
|          |                         |

<sup>\*</sup> If you need the special specification. Please contact us.