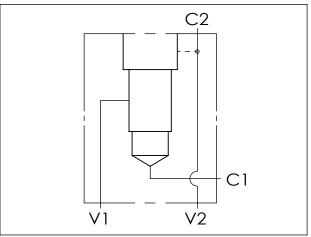

## Cavity:

## Refer to 11A3

\* Refer to Winner Cartridge Valves Catalog.

| Aluminum | 0.47 kg(WITHOUT VALVES) |
|----------|-------------------------|
|          |                         |

<sup>\*</sup> If you need the special specification. Please contact us.