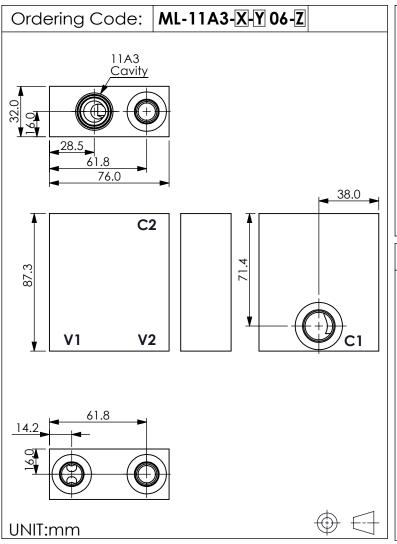

## Cavity:

## Refer to 11A3

\* Refer to Winner Cartridge Valves Catalog.

| Aluminum | 0.47 kg(WITHOUT VALVES) |
|----------|-------------------------|
|          |                         |

<sup>\*</sup> If you need the special specification. Please contact us.

| x    | PORT SIZE |          |  |  |
|------|-----------|----------|--|--|
|      | PORT      | PORTS    |  |  |
|      | C1        | C2,V1,V2 |  |  |
| S08A | SAE 8     | SAE 6    |  |  |
|      |           |          |  |  |