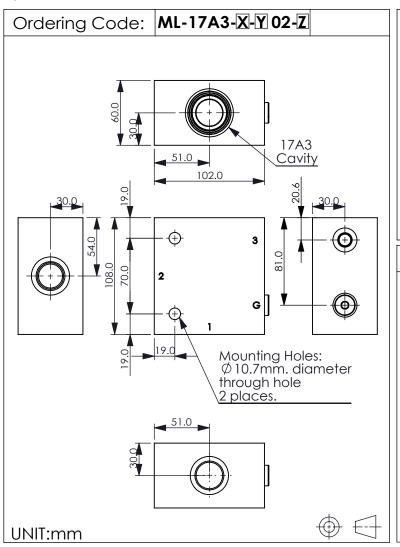

## Cavity:

## Refer to 17A3

\* Refer to Winner Cartridge Valves Catalog.

| Aluminum | 1.5 kg(WITHOUT VALVES) |  |
|----------|------------------------|--|
| Steel    | 4.2 kg(WITHOUT VALVES) |  |

<sup>\*</sup> If you need the special specification. Please contact us.

|       | PORT SIZE |        |         |  |  |
|-------|-----------|--------|---------|--|--|
| X     | PORTS     | PORT   | PORT    |  |  |
|       | 1,2       | 3      | G       |  |  |
| G06AG | G 3/4"    | G1/4"  | G1/4"   |  |  |
| G08BG | G 1"      | G3/4"  | G1/4"   |  |  |
| S16AG | SAE 16    | SAE 12 | 1/4"NPT |  |  |
|       |           |        |         |  |  |