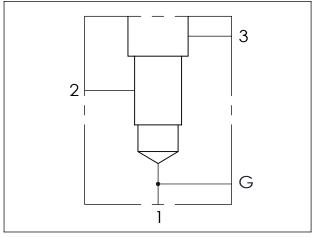

## Cavity:

## Refer to 17A3

\* Refer to Winner Cartridge Valves Catalog.

| Aluminum | 1.5 kg(WITHOUT VALVES) |  |
|----------|------------------------|--|
| Steel    | 4.2 kg(WITHOUT VALVES) |  |

<sup>\*</sup> If you need the special specification. Please contact us.