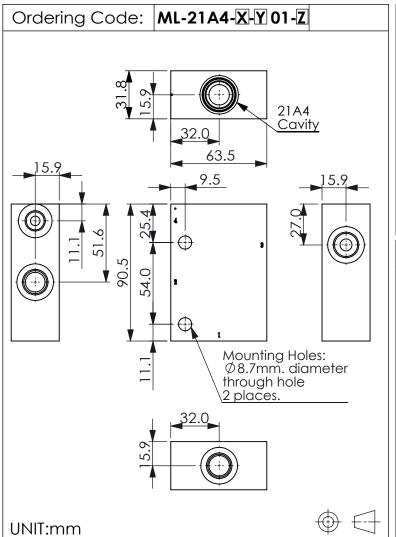

## Cavity:

## Refer to 21A4

\* Refer to Winner Cartridge Valves Catalog.

| Aluminum | 0.38 kg(WITHOUT VALVES) |
|----------|-------------------------|
| Steel    | 1.02 kg(WITHOUT VALVES) |

<sup>\*</sup> If you need the special specification. Please contact us.

|      | PORT SIZE |        |        |  |
|------|-----------|--------|--------|--|
| X    | PORTS     | PORT   | PORT   |  |
|      | 1,2       | 3      | 4      |  |
| G03A | G 3/8"    | G 3/8" | G 1/4" |  |
| G04A | G 1/2"    | G 3/8" | G 1/4" |  |
| \$06 | SAE 6     | SAE 6  | SAE 6  |  |
| S08A | SAE 8     | SAE 8  | SAE 6  |  |

| Y | BODY MATERIAL          |  |
|---|------------------------|--|
| A | HIGH-STRENGTH ALUMINUM |  |
| T | STEEL (black oxide)    |  |
|   |                        |  |
|   |                        |  |
|   |                        |  |
|   | T                      |  |

| Z                                                   | CARTRIDGE VALVES SELECTION |
|-----------------------------------------------------|----------------------------|
|                                                     | WITHOUT VALVE              |
| PV0A                                                | PV21A40AL (40LPM,7-210bar) |
|                                                     |                            |
|                                                     |                            |
|                                                     |                            |
|                                                     |                            |
| Plagra refer to the list price of cartridge program |                            |