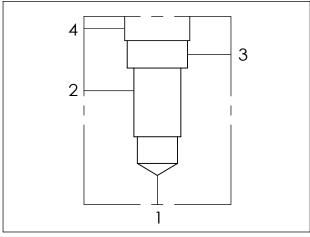

## Cavity:

## Refer to 21A4

\* Refer to Winner Cartridge Valves Catalog.

| Aluminum | 0.38 kg(WITHOUT VALVES) |
|----------|-------------------------|
| Steel    | 1.02 kg(WITHOUT VALVES) |

<sup>\*</sup> If you need the special specification. Please contact us.