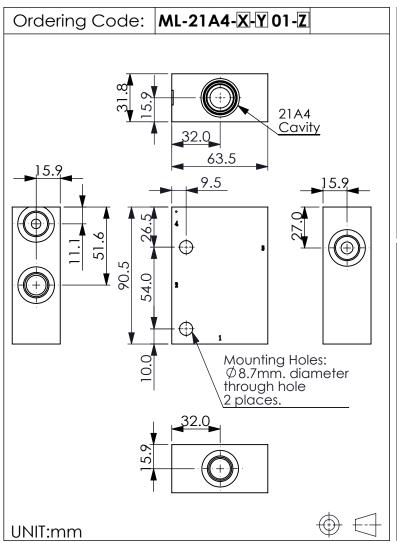

## LINE MOUNT BODIES

## **TECHNICAL DATA**

Aluminum Body Pressure Rating: 210 bar

Steel Body Pressure Rating: 350 bar

## Cavity:

## Refer to 21A4

\* Refer to Winner Cartridge Valves Catalog.

| Aluminum | 0.38 kg(WITHOUT VALVES) |
|----------|-------------------------|
| Steel    | 1.02 kg(WITHOUT VALVES) |

<sup>\*</sup> If you need the special specification. Please contact us.

|     | PORT SIZE |        |        |  |
|-----|-----------|--------|--------|--|
| X   | PORTS     | PORT   | PORT   |  |
|     | 1,2       | 3      | 4      |  |
| G03 | G 3/8"    | G 3/8" | G 3/8" |  |
| P03 | 3/8"PT    | 3/8"PT | 3/8"PT |  |

| Y | BODY MATERIAL          |  |
|---|------------------------|--|
| Α | HIGH-STRENGTH ALUMINUM |  |
| T | STEEL (black oxide)    |  |
|   |                        |  |
|   |                        |  |
|   |                        |  |

| Z                                                    | CARTRIDGE VALVES SELECTION |
|------------------------------------------------------|----------------------------|
|                                                      | WITHOUT VALVE              |
| PV0A                                                 | PV21A40AL (40LPM,7-210bar) |
|                                                      |                            |
|                                                      |                            |
|                                                      |                            |
|                                                      |                            |
| Please refer to the list price of cartridge program. |                            |