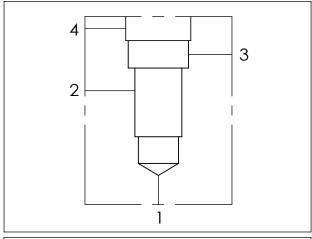

## Cavity:

## Refer to 21A4

\* Refer to Winner Cartridge Valves Catalog.

| Aluminum | 0.38 kg(WITHOUT VALVES) |
|----------|-------------------------|
| Steel    | 1.02 kg(WITHOUT VALVES) |

<sup>\*</sup> If you need the special specification. Please contact us.