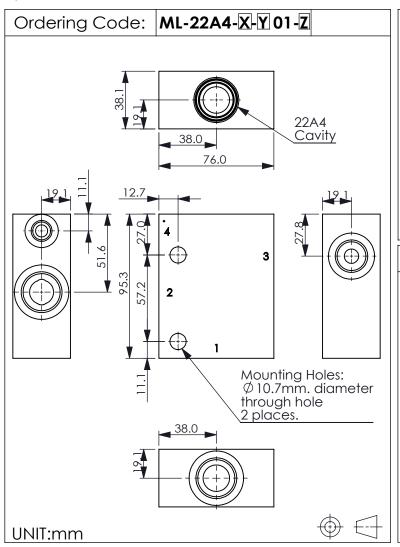

## Cavity:

## Refer to 22A4

\* Refer to Winner Cartridge Valves Catalog.

| Aluminum | 0.56 kg(WITHOUT VALVES) |
|----------|-------------------------|
| Steel    | 1.52 kg(WITHOUT VALVES) |

\* If you need the special specification. Please contact us.

|       | PORT SIZE |        |        |  |
|-------|-----------|--------|--------|--|
| X     | PORTS     | PORT   | PORT   |  |
|       | 1,2       | 3      | 4      |  |
| G03A  | G 3/8"    | G 3/8" | G 1/4" |  |
| G04A  | G 1/2"    | G 1/2" | G 1/4" |  |
| G06CA | G 3/4"    | G 1/2" | G 1/4" |  |
| S08A  | SAE 8     | SAE 8  | SAE 6  |  |
| \$12A | SAE 12    | SAE 10 | SAE 6  |  |