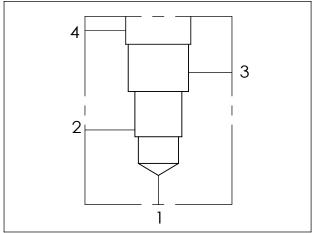

## Cavity:

## Refer to 24A4

\* Refer to Winner Cartridge Valves Catalog.

| Aluminum | 3.2 kg(WITHOUT VALVES) |
|----------|------------------------|
| Steel    | 8.7 kg(WITHOUT VALVES) |

<sup>\*</sup> If you need the special specification. Please contact us.