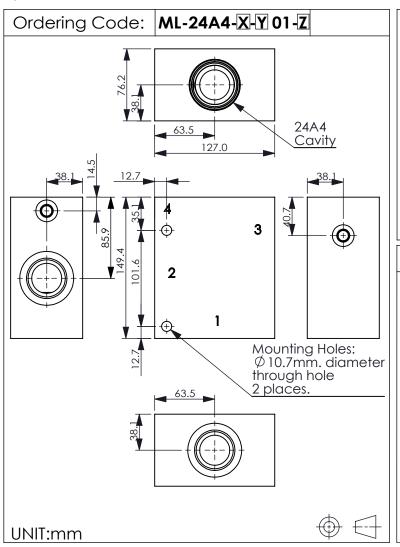

## Cavity:

## Refer to 24A4

\* Refer to Winner Cartridge Valves Catalog.

| Aluminum | 3.2 kg(WITHOUT VALVES) |
|----------|------------------------|
| Steel    | 8.7 kg(WITHOUT VALVES) |

<sup>\*</sup> If you need the special specification. Please contact us.

|       | PORT SIZE |       |  |
|-------|-----------|-------|--|
| X     | PORTS     | PORTS |  |
|       | 1,2       | 3,4   |  |
| G08A  | G1"       | G1/4" |  |
| G10A  | G1-1/4"   | G1/4" |  |
| \$16A | SAE 16    | SAE 6 |  |
| \$20A | SAE 20    | SAE 6 |  |

| Y | BODY MATERIAL          |  |
|---|------------------------|--|
| Α | HIGH-STRENGTH ALUMINUM |  |
| T | STEEL (black oxide)    |  |
|   |                        |  |
|   |                        |  |
|   |                        |  |
|   |                        |  |
|   |                        |  |

| Z      | CARTRIDGE VALVES SELECTION                          |  |
|--------|-----------------------------------------------------|--|
|        | WITHOUT VALVE                                       |  |
| CWAH   | CW24A4AHL (1:1,70-280bar)                           |  |
|        |                                                     |  |
|        |                                                     |  |
|        |                                                     |  |
|        |                                                     |  |
| Plagra | Plagra refer to the list price of cartridge program |  |