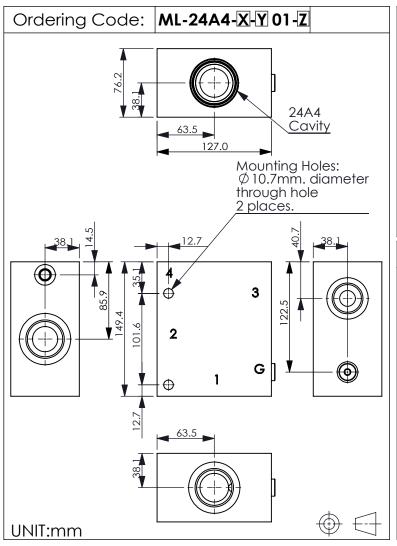

## Cavity:

## Refer to 24A4

\* Refer to Winner Cartridge Valves Catalog.

| Aluminum | 3.1 kg(WITHOUT VALVES) |
|----------|------------------------|
| Steel    | 8.5 kg(WITHOUT VALVES) |

<sup>\*</sup> If you need the special specification. Please contact us.

| PORT SIZE |                |                            |                                         |                                                      |  |
|-----------|----------------|----------------------------|-----------------------------------------|------------------------------------------------------|--|
| PORTS     | PORT           | PORT                       | PORT                                    |                                                      |  |
| 1,2       | 3              | 4                          | G                                       |                                                      |  |
| G1"       | G1"            | G1/4"                      | G1/4"                                   |                                                      |  |
| G1-1/4"   | G1"            | G1/4"                      | G1/4"                                   |                                                      |  |
|           | <b>1,2</b> G1" | PORTS PORT  1,2 3  G1" G1" | PORTS PORT PORT  1,2 3 4  G1" G1" G1/4" | PORTS PORT PORT PORT  1,2 3 4 G  G1" G1" G1/4" G1/4" |  |