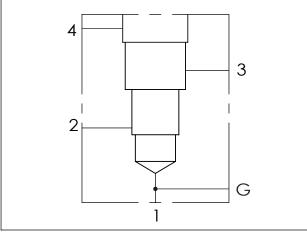

## Cavity:

## Refer to 24A4

\* Refer to Winner Cartridge Valves Catalog.

| Aluminum | 3.1 kg(WITHOUT VALVES) |
|----------|------------------------|
| Steel    | 8.5 kg(WITHOUT VALVES) |

<sup>\*</sup> If you need the special specification. Please contact us.