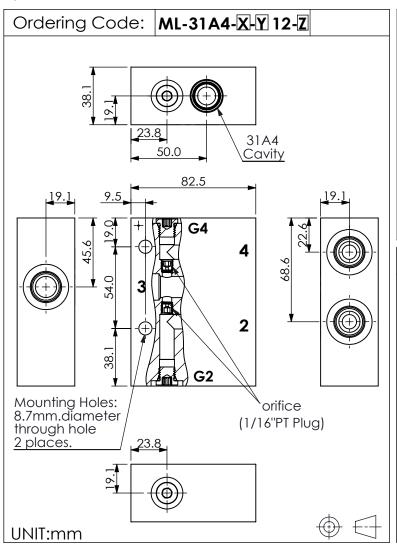

## LINE MOUNT BODIES

## **TECHNICAL DATA**

Aluminum Body Pressure Rating: 210 bar

Steel Body Pressure Rating: 350 bar

## Cavity:

## Refer to 31A4

\* Refer to Winner Cartridge Valves Catalog.

| Aluminum | 0.8 | kg(WITHOUT VALVES) |
|----------|-----|--------------------|
| Steel    | 2.3 | kg(WITHOUT VALVES) |

<sup>\*</sup> If you need the special specification. Please contact us.

|     | PORT SIZE |       |  |  |  |
|-----|-----------|-------|--|--|--|
| X   | PORTS     | PORTS |  |  |  |
|     | 2,3,4     | G2,G4 |  |  |  |
| 808 | SAE 8     | SAE 4 |  |  |  |
|     |           |       |  |  |  |
|     |           |       |  |  |  |

| Y | BODY MATERIAL          |  |  |
|---|------------------------|--|--|
| Α | HIGH-STRENGTH ALUMINUM |  |  |
| T | STEEL (black oxide)    |  |  |
|   |                        |  |  |
|   |                        |  |  |
|   |                        |  |  |
|   |                        |  |  |
|   |                        |  |  |

| Z   | ORIFICE DIAMETER                                                     | (mm) |
|-----|----------------------------------------------------------------------|------|
|     | without orifice-Plugs<br>(Please install orifice-Plugs before using) |      |
| 000 | 5DBP00A003<br>without orifice(1/16"PT Plug)                          |      |
| 035 | 6DBP00A020<br>Ø0.35 mm(1/16"PT Plug)                                 |      |
| 040 | 6DBP00A021<br>Ø0.40 mm(1/16"PT Plug)                                 |      |
| 110 | 6DBP00A010<br>Ø1.10 mm(1/16"PT Plug)                                 |      |
| 170 | 6DBP00A022<br>Ø 1.70 mm(1/16"PT Plug)                                |      |
| 220 | 6DBP00A017<br>Ø 2.20 mm(1/16"PT Plug)                                |      |