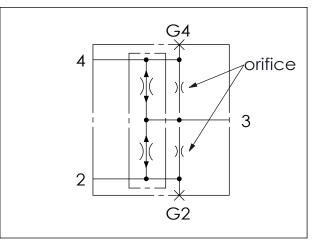

## Cavity:

## Refer to 31A4

\* Refer to Winner Cartridge Valves Catalog.

| Aluminum | 0.8 | kg(WITHOUT VALVES) |
|----------|-----|--------------------|
| Steel    | 2.3 | kg(WITHOUT VALVES) |

<sup>\*</sup> If you need the special specification. Please contact us.

| Z   | ORIFICE DIAMETER                                                     | (mm) |
|-----|----------------------------------------------------------------------|------|
|     | without orifice-Plugs<br>(Please install orifice-Plugs before using) |      |
| 000 | 5DBP00A003<br>without orifice(1/16"PT Plug)                          |      |
| 035 | 6DBP00A020<br>Ø0.35 mm(1/16"PT Plug)                                 |      |
| 040 | 6DBP00A021<br>Ø0.40 mm(1/16"PT Plug)                                 |      |
| 110 | 6DBP00A010<br>Ø1.10 mm(1/16"PT Plug)                                 |      |
| 170 | 6DBP00A022<br>Ø 1.70 mm(1/16"PT Plug)                                |      |
| 220 | 6DBP00A017<br>Ø 2.20 mm(1/16"PT Plug)                                |      |