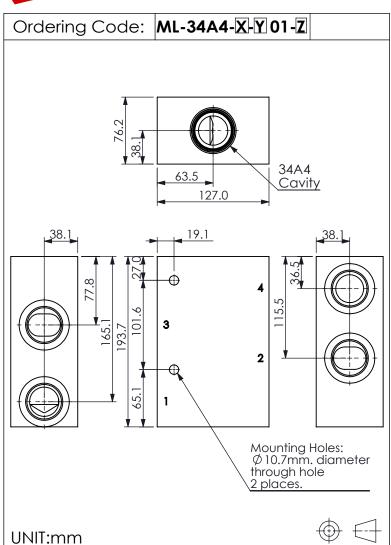

## Cavity:

## Refer to 34A4

\* Refer to Winner Cartridge Valves Catalog.

| Aluminum | 3.8 kg(WITHOUT VALVES)  |
|----------|-------------------------|
| Steel    | 10.6 kg(WITHOUT VALVES) |

<sup>\*</sup> If you need the special specification. Please contact us.

|     | PORT SIZE |          |  |
|-----|-----------|----------|--|
| X   | PORTS     | PORTS    |  |
|     | 1,2       | 3,4      |  |
| G10 | G 1-1/4"  | G 1-1/4" |  |

| BODY MATERIAL          |                        |
|------------------------|------------------------|
| HIGH-STRENGTH ALUMINUM |                        |
| STEEL (black oxide)    |                        |
|                        |                        |
|                        |                        |
|                        |                        |
|                        |                        |
|                        | HIGH-STRENGTH ALUMINUM |