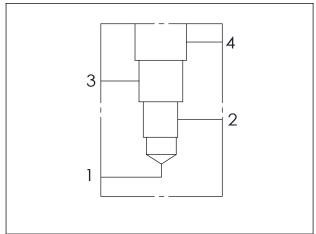

| Z | CARTRIDGE VALVES SELECTION |
|---|----------------------------|
|   | WITHOUT VALVE              |

Rev.240329 M.34A.401