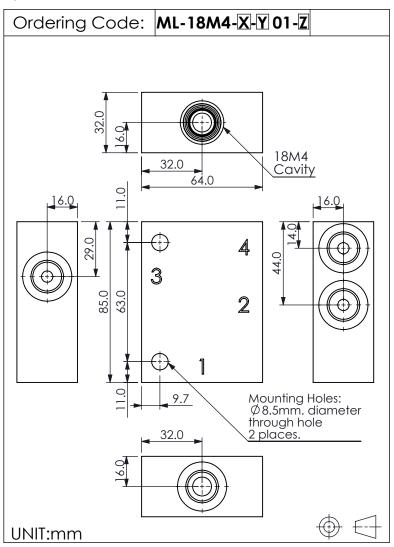

## LINE MOUNT BODIES

## **TECHNICAL DATA**

Aluminum Body Pressure Rating: 210 bar

Steel Body Pressure Rating: 350 bar

## Cavity:

## Refer to 18M4

\* Refer to Winner Cartridge Valves Catalog.

| Aluminum | 0.4 kg(WITHOUT VALVES) | Aluminum |
|----------|------------------------|----------|
| Steel    | 1.1 kg(WITHOUT VALVES) | Steel    |

<sup>\*</sup> If you need the special specification. Please contact us.

|                                                                                                                                                                                                                                                                                                                                                                                                                                                                                                                                                                                                                                                                                                                                                                                                                                                                                                                                                                                                                                                                                                                                                                                                                                                                                                                                                                                                                                                                                                                                                                                                                                                                                                                                                                                                                                                                                                                                                                                                                                                                                                                                | PORT SIZE |        |  |  |
|--------------------------------------------------------------------------------------------------------------------------------------------------------------------------------------------------------------------------------------------------------------------------------------------------------------------------------------------------------------------------------------------------------------------------------------------------------------------------------------------------------------------------------------------------------------------------------------------------------------------------------------------------------------------------------------------------------------------------------------------------------------------------------------------------------------------------------------------------------------------------------------------------------------------------------------------------------------------------------------------------------------------------------------------------------------------------------------------------------------------------------------------------------------------------------------------------------------------------------------------------------------------------------------------------------------------------------------------------------------------------------------------------------------------------------------------------------------------------------------------------------------------------------------------------------------------------------------------------------------------------------------------------------------------------------------------------------------------------------------------------------------------------------------------------------------------------------------------------------------------------------------------------------------------------------------------------------------------------------------------------------------------------------------------------------------------------------------------------------------------------------|-----------|--------|--|--|
| X                                                                                                                                                                                                                                                                                                                                                                                                                                                                                                                                                                                                                                                                                                                                                                                                                                                                                                                                                                                                                                                                                                                                                                                                                                                                                                                                                                                                                                                                                                                                                                                                                                                                                                                                                                                                                                                                                                                                                                                                                                                                                                                              | PORTS     | PORTS  |  |  |
|                                                                                                                                                                                                                                                                                                                                                                                                                                                                                                                                                                                                                                                                                                                                                                                                                                                                                                                                                                                                                                                                                                                                                                                                                                                                                                                                                                                                                                                                                                                                                                                                                                                                                                                                                                                                                                                                                                                                                                                                                                                                                                                                | 1,2       | 3,4    |  |  |
| G03                                                                                                                                                                                                                                                                                                                                                                                                                                                                                                                                                                                                                                                                                                                                                                                                                                                                                                                                                                                                                                                                                                                                                                                                                                                                                                                                                                                                                                                                                                                                                                                                                                                                                                                                                                                                                                                                                                                                                                                                                                                                                                                            | G 3/8"    | G 3/8" |  |  |
| The state of the s |           |        |  |  |

| Y | BODY MATERIAL          |  |
|---|------------------------|--|
| Α | HIGH-STRENGTH ALUMINUM |  |
| T | STEEL (black oxide)    |  |
|   |                        |  |
|   |                        |  |
|   |                        |  |
|   |                        |  |
|   |                        |  |

| Z | CARTRIDGE VALVES SELECTION |  |
|---|----------------------------|--|
|   | WITHOUT VALVE              |  |

Rev.221003 M.18M.401