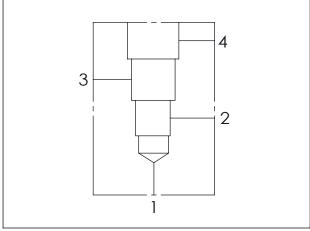

## Cavity:

## Refer to 18M4

\* Refer to Winner Cartridge Valves Catalog.

| Aluminum | 0.4 kg(WITHOUT VALVES) | Aluminum |
|----------|------------------------|----------|
| Steel    | 1.1 kg(WITHOUT VALVES) | Steel    |